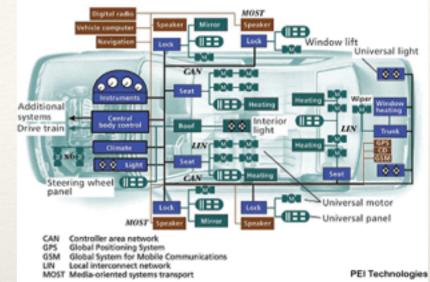

## Japan Advanced Instituted of Science and Technology Model Checking of Automotive System in the Presence of Multiple Communication Protocols

Automotive system is a distributed control system to realize a variety of functions with electronic components in the vehicle.

- Multimedia control function ...... MOST
- Braking control function ······ CAN
- Adoptive cruise function ·········· FlexRay