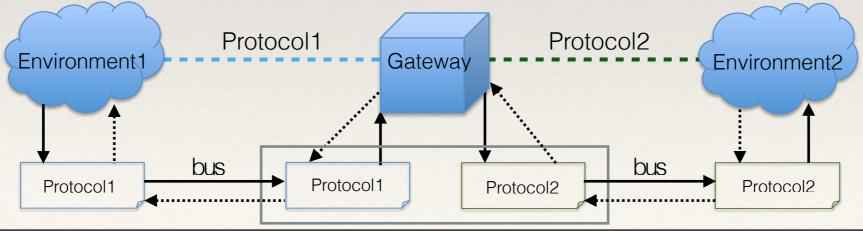

## How to check the communication between different protocols of subsystems?

We proposed a framework to verify the communication between two environments by a gateway. One environment represents a protocol subsystem with arbitrary topology and the number of nodes. Messages can be sent at any time. The gateway receives messages from an environment and forwards messages to other environments.