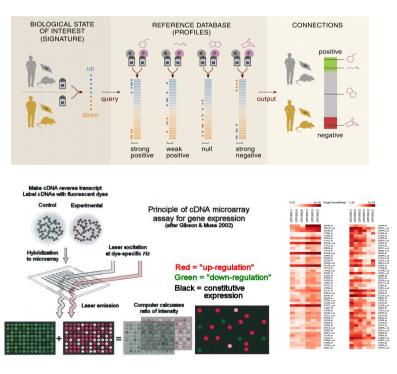

research with pragmatic clinical trials using electronic medical records (under preparation)

### 5.2 Phân tích ý kiến trong đánh giá hiệu quả dùng thuốc từ BAĐT



- Dang, Tran-Thai, and Tu-Bao Ho. "Mixture of Language Models Utilization in Score-Based Sentiment Classification on Clinical Narratives." IEA-AIE 2016.
- Đặng Trần Thái, Mixture of language models utilization in score-based sentiment classification on clinical narratives. Master Thesis

# Nội dụng 5: Xây dựng công cụ phân tích quan hệ bệnh-thuốc

5.3 Phát hiện hiệu ứng phụ của thuốc



Hệ thống mạng kết nối

Pham D., Le B.K., <u>L. Ly</u>, Ho T.B., System pharmacology: application of network theory in predicting potential adverse drug reaction based on gene expression data, IEEE Inter. Conf. RIVF 2016, November 7-9, 2016.





# Nội dụng 5: Xây dựng công cụ phân tích quan hệ bệnh-thuốc

#### 5.3 Phát hiện hiệu ứng phụ của thuốc từ BAĐT

|                        |          |             | $o_{t-1}^{a_i}) =$<br>$o_{k-1}^{a_i}) =$ | · · · -     | 1/                                                                                                                                 |             |              | Dise    | treat<br>Drug        |
|------------------------|----------|-------------|------------------------------------------|-------------|------------------------------------------------------------------------------------------------------------------------------------|-------------|--------------|---------|----------------------|
|                        |          |             |