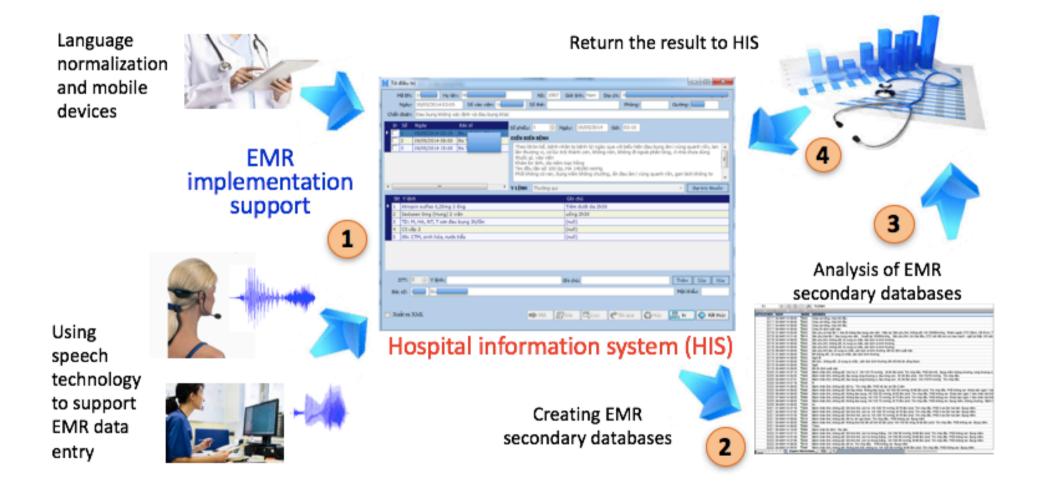

## **EMR: implementation & exploitation**

### Main sources from EMRs

- Doctor daily notes
- Nurse narratives
- Discharge summary

### Essence

- All medical knowledge were found by the observation and analysis of the patient health care.
- EMRs are a huge source of medical tacit knowledge accumulated on patients' diagnosis and treatment.
- Paradigm shift