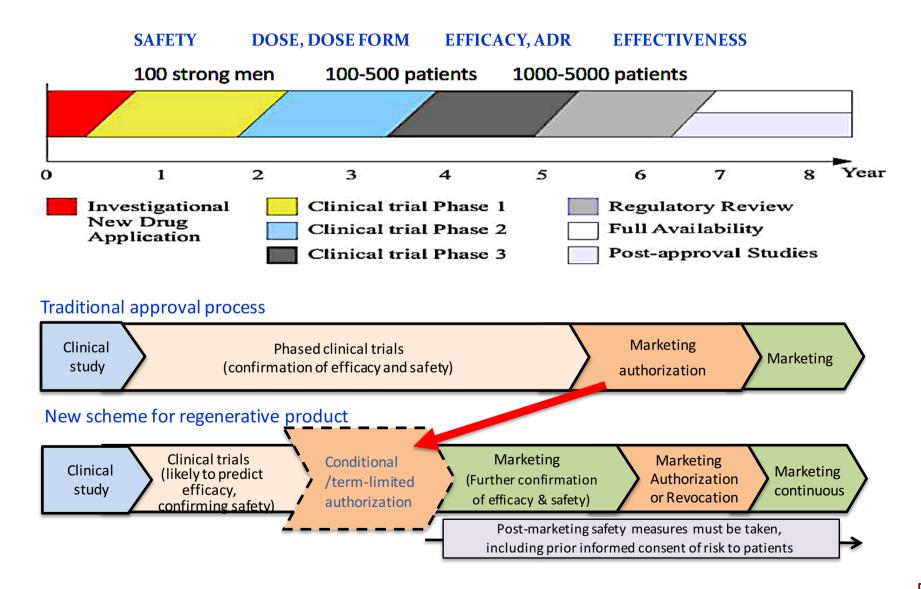

# "Fundamental theorem" on using computers in medicine

Charles P. Friedman. J Am Med Inform Assoc. 2009;16:169–170.

## **Expert systems in medicine** the deduction approach

An expert system is a computer program that behaves like an expert in some narrow area of expertise, using expert knowledge.

**MYCIN** (Shortliffe, Feigenbaum, 1979): Infection Diagnosis.

- IF I. the infection is primary bacteremia, and
  - 2. the site of the culture is one of the sterile sites, and
  - 3. the suspected portal of entry of the organism is the gastro intestinal tract

THEN there is suggestive evidence (0.7) that the identity of the organism is bacteroides.

### **EMRs in medicine** the induction approach

### **EMRs in medicine** the induction approach

Jaundice is yellowing of the skin and eyes and can indicate a serious problem with liver, gallbladder, or pancreas function

### **EMRs in medicine** the induction approach (data-driven approach)