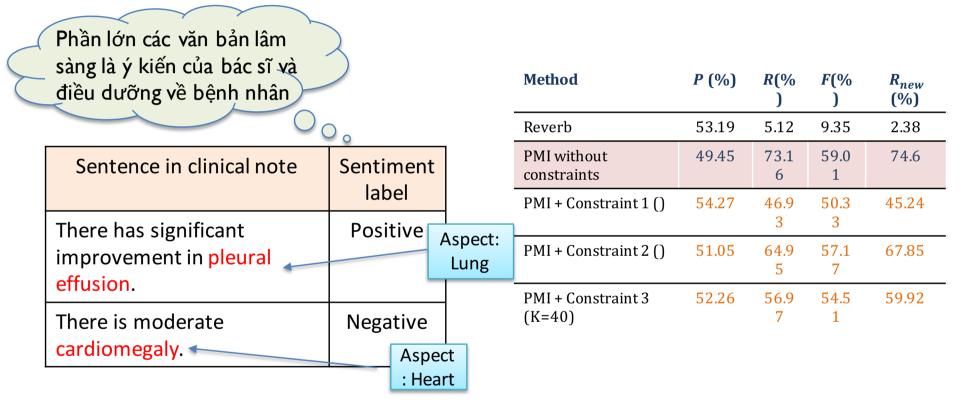

### **EMRs in medicine** the induction approach

Jaundice is yellowing of the skin and eyes and can indicate a serious problem with liver, gallbladder, or pancreas function

### **EMRs in medicine** the induction approach (data-driven approach)