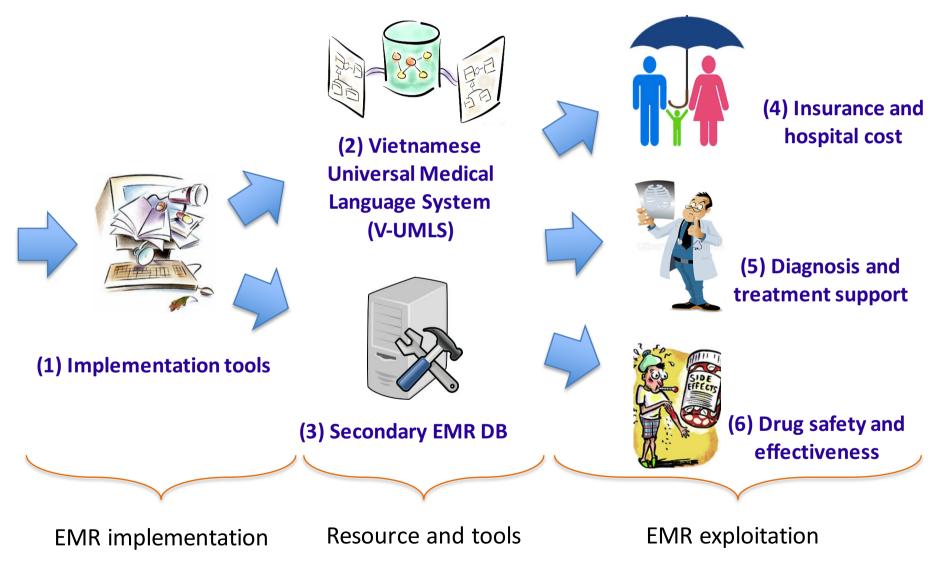

raged Methods in Breast Cancer Risk Prediction Jun Fan, Yirong Wu, Ming Yuan, David Page, Jie Liu, Irene M. Ong, Peggy Peissig, Elizabeth Burnside; 17(235):1-15, 2016. [abs][pdf][bib] Multi-Objective Markov Decision Processes for Data-Driven Decision Support Daniel J. Lizotte, Eric B. Laber; 17(211):1-28, 2016. [abs][pdf][bib]

#### Outline

- Brief of data science
- The data-driven approach and electronic medical records (EMRs)
- Our project on EMRs data analytics

#### **Project: Core technologies for exploiting EMRs**

- Developed countries have established EMR implementation and going to EMR exploitation.
   Developing countries are mostly in the EMR enfancy (implemention phase).
- Build the core technologies for EMRs in Vietnamese.
- Do some pilot research.



#### **Project tasks**



#### **EMR** implementation:speech technology

- More than 2/3 among ~600000 physicians in the US are using speech recognition for EMR data entering (speech up 3 times).
- We are successfully used voice technologies for EMRs implementation in Vietnamese.

| – I- Hành chín | h                                                                                                                                |                              |                       |                                  |    |   | -  |                |
|----------------|----------------------------------------------------------------------------------------------------------------------------------|------------------------------|-----------------------|----------------------------------|----|---|----|----------------|