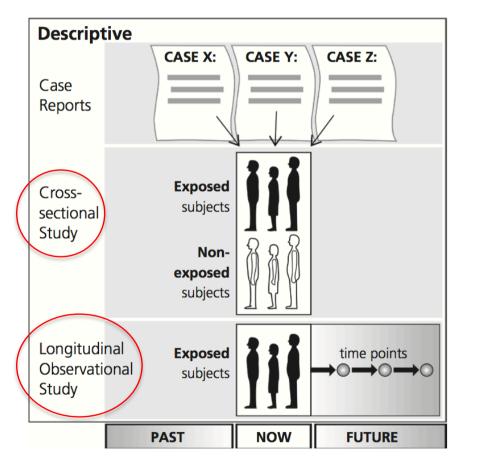

tion to Drug Utilization Research. 2003.

#### **Post-market surveillance of drug**



### **Drug safety and effectiveness**

- Support for presciption: over or under dose, precision, risk, targeted drugs, replacement drugs...
- Detection and prediction of adverse drug reaction
- Pragmatic evaluation of drug utilization effectiveness, relation between treatment factors and patient groups: drug groups, dose, time, utilization methods...
- EMRs are golden data to understand drug utilization in the **post-marketing**.







Ho, T.B., Le, L., Dang, T.T., Siriwon, T. Data-driven Approach to Detect and Predict Adverse Drug Reactions, *Current Pharmaceutical Design Journal*, Vol. 22, No. 23, 3498-3526, 2016.

### Methods for drug utilization research

#### **Descriptive (qualitative) methods**



#### Analytical (quantitative) methods



M. Elseviers et al. (Eds.). Drug Utilization Research: Methods and Applications, 2016.

## Methods for drug utilization research



#### **Descriptive (qualitative) methods**

Identifying patterns or trends in drug utilization

Case Reports

present drug consumption in a single patient or the prescribing pattern at an individual clinic.

- Cross-sectional Study describe the utilization of drugs in a given population at a given point in time.
- Longitudinal Observational Study involve repeated observations of the same variables over time.

M. Elseviers et al. (Eds.). Drug Utilization Research: Methods and Applications, 2016.

### Methods for drug utilization research

Deeper understanding of the explanatory factors behind utilization patterns or t