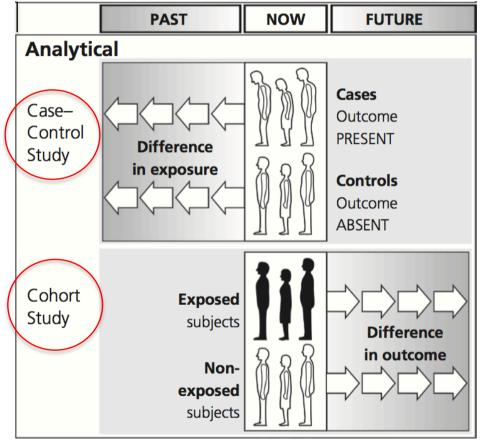

#### **Post-market surveillance of drug**



### **Drug safety and effectiveness**

- Support for presciption: over or under dose, precision, risk, targeted drugs, replacement drugs...
- Detection and prediction of adverse drug reaction
- Pragmatic evaluation of drug utilization effectiveness, relation between treatment factors and patient groups: drug groups, dose, time, utilization methods...
- EMRs are golden data to understand drug utilization in the **post-marketing**.







Ho, T.B., Le, L., Dang, T.T., Siriwon, T. Data-driven Approach to Detect and Predict Adverse Drug Reactions, *Current Pharmaceutical Design Journal*, Vol. 22, No. 23, 3498-3526, 2016.

### Methods for drug utilization research

#### **Descriptive (qualitative) methods**



#### Analytical (quantitative) methods



M. Elseviers et al. (Eds.). Drug Utilization Research: Methods and Applications, 2016.

## Methods for drug utilization research



#### **Descriptive (qualitative) methods**

Identifying patterns or trends in drug utilization

Case Reports

present drug consumption in a single patient or the prescribing pattern at an individual clinic.

- Cross-sectional Study describe the utilization of drugs in a given population at a given point in time.
- Longitudinal Observational Study involve repeated observations of the same variables over time.

M. Elseviers et al. (Eds.). Drug Utilization Research: Methods and Applications, 2016.

### Methods for drug utilization research

Deeper understanding of the explanatory factors behind utilization patterns or the effectiveness or safety of medication u