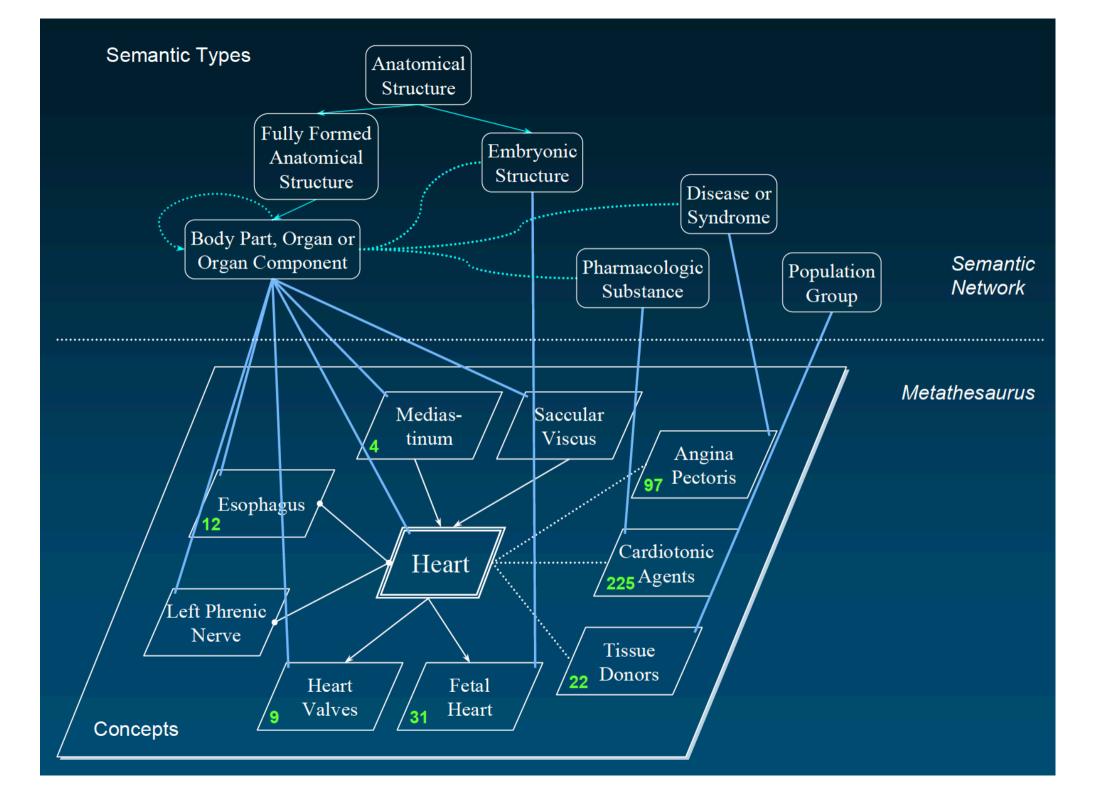

hesaurus: The concept in V-Thesaurus is mapped into semantic classes and the relationship between them.
- V-MetaMap: Medical text analysis tools and mapping of phrases into conceptual classes in V-Thesaurus.

#### **UMLS: 3 components**

- SPECIALIST Lexicon
  - 200,000 lexical items
  - Part of speech and variant information
- Metathesaurus
  - 5M names from over 100 terminologies
  - 1M concepts
  - 16M relations
- Semantic Network
  - 135 high-level categories
  - 7000 relations among them





#### **UMLS Characteristics**

- Number of
  - Concepts: 1.5M (2008AA)
  - Terms: ~6M
- Major organizing principles (Metathesaurus):
  - Concept orientation
  - Source transparency
  - Multi-lingual through translation
- Formalism: Proprietary format(RRF)

#### **UMLS** Integrating subdomains









#### **EMR clinical text**

A 58-year-old women presented to her primary care physician after several days of dizziness, anorexia, dry mouth, increased thirst, and frequent urination. She reported no pain in her abdomen, back, or flank and no cough, shortness of breath, diarrhea, or dysuria. Her history was notable for cutaneous lupus, hyperlipidemia, osteoporosis, frequent urinary tract infections, three uncomplicated cesarean sections, a left oophorectomy for a benign cyst, and primary hypothyroidism, which has been diagnosed a year earlier. Her medications were levothyroxine, hydroxychloroquine, pravastatin, and alendronate. She had a 20-pack-year of smoking but had quit 3 weeks before presentation.

### **EMR clinical text: named entity recognition**

Diseases

**Medications**