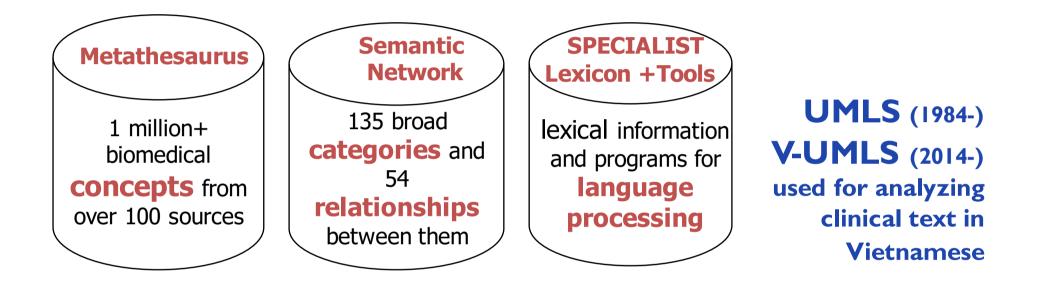

hức máu: BC ( 15,2 ),                                                                                          | trung tính (84,5), CRP (âm t | tính ), nước tiểu: HC | (vết)                            | *  |   |    | R              |
|                |                                                                                                                                  |                              |                       |                                  |    |   |    |                |

#### **Secondary databases of EMRs**



- Identify data to be extracted from the original EMRs.
  - Build the data scheme for the secondary DB.
  - Create tools to transform EMRs to secondary DB.
    - Algorithms of de-identification

# V-UMLS vs. UMLS

#### (Unified Medical Language System)



- V-Thesaurus: The concept in V-Thesaurus is mapped into semantic classes and the relationship between them.
- V-MetaMap: Medical text analysis tools and mapping of phrases into conceptual classes in V-Thesaurus.

#### **UMLS: 3 components**

- SPECIALIST Lexicon
  - 200,000 lexical items
  - Part of speech and variant information
- Metathesaurus
  - 5M names from over 100 terminologies
  - 1M concepts
  - 16M relations
- Semantic Network
  - 135 high-level categories
  - 7000 relations among them





#### **UMLS Characteristics**

- Number of
  - Concepts: 1.5M (2008AA)
  - Terms: ~6M
- Major organizing principles (Metathesaurus):
  - Concept orientation
  - Source transparency
  - Multi-lingual through translation
- Formalism: Proprietary format(RRF)

#### **UMLS** Integrating subdoma