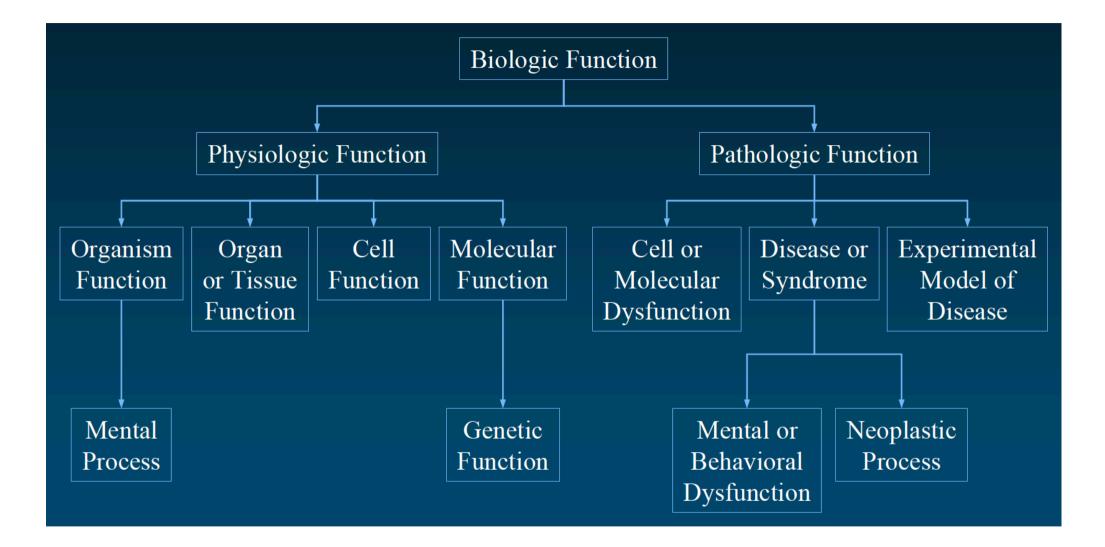

## **Expert systems in medicine** the deduction approach

An expert system is a computer program that behaves like an expert in some narrow area of expertise, using expert knowledge.

**MYCIN** (Shortliffe, Feigenbaum, 1979): Infection Diagnosis.

- IF I. the infection is primary bacteremia, and
  - 2. the site of the culture is one of the sterile sites, and
  - 3. the suspected portal of entry of the organism is the gastro intestinal tract

THEN there is suggestive evidence (0.7) that the identity of the organism is bacteroides.

### **EMRs in medicine** the induction approach

### **EMRs in medicine** the induction approach

Jaundice is yellowing of the skin and eyes and can indicate a serious problem with liver, gallbladder, or pancreas function

### **EMRs in medicine** the induction approach (data-driven approach)