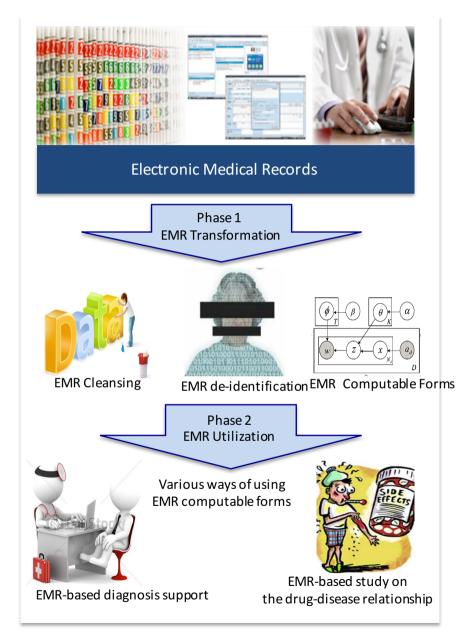

## **EMR: implementation & exploitation**

### Essence

- All medical knowledge were found by the observation and analysis of the patient health care.
- EMRs are a huge source of medical tacit knowledge accumulated on patients' diagnosis and treatment.
- Paradigm shift