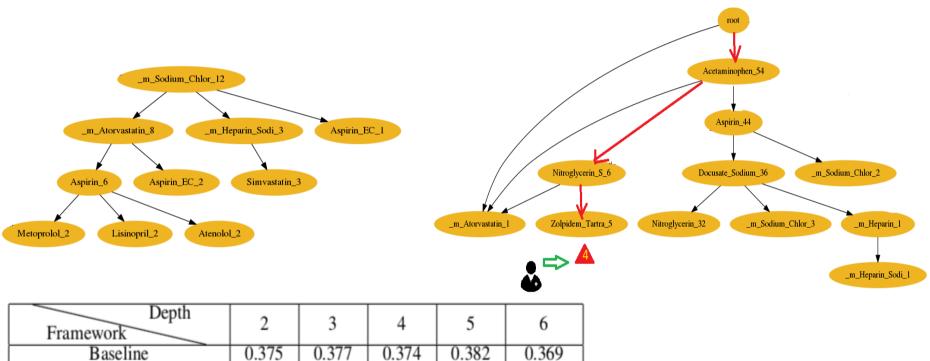

| 0 | 0 | 1 | 0 | 0 | 0 | 0 | 0 | 0 | 0 |
| 1 | 0 | 0 | 0 | 1 | 0 | 1 | 0 | 0 | 1 | 0 | 1 | 0 | 0 | 1 | 0 | 0 | 1 | 1 |
| 0 | 1 | 0 | 0 | 0 | 0 | 1 | 0 | 0 | 0 | 0 | 0 | 0 | 0 | 0 | 0 | 0 | 0 | 0 |
| 1 | 1 | 0 | 0 | 0 | 1 | 0 | 0 | 0 | 1 | 0 | 1 | 1 | 1 | 0 | 1 | 0 | 0 | 0 |
| 1 | 0 | 0 | 1 | 0 | 0 | 0 | 0 | 0 | 1 | 0 | 0 | 1 | 0 | 0 | 0 | 0 | 0 | 0 |
| 0 | 0 | 1 | 0 | 0 | 0 | 0 | 1 | 0 | 0 | 0 | 0 | 0 | 0 | 0 | 0 | 0 | 0 | 0 |

### **Học phác đồ điều trị** Clustering & Learning treatment regimes

Heterogenous objects fitted into a mixed-variate Restricted Boltzmann Machines to output a homogenous latent representation, upon which clustering is performed to learn action protocol for recommendation



Hoang H., Ho T.B., PAKDD 2018.

## Học phác đồ điều trị

### Recommend treatment regimen



| Framework                | 2     | 5     | 7     | 5     | 0      |
|--------------------------|-------|-------|-------|-------|--------|
| Baseline                 | 0.375 | 0.377 | 0.374 | 0.382 | 0.369  |
| Symptom + Nearest        | 0.772 | 0.735 | 0.702 | 0.678 | 0.6597 |
| Symptom + Ensemble       | 0.818 | 0.796 | 0.758 | 0.728 | 0.703  |
| Treatment (K) + Nearest  | 0.745 | 0.714 | 0.684 | 0.655 | 0.638  |
| Treatment (K) + Ensemble | 0.783 | 0.781 | 0.745 | 0.715 | 0.69   |
| Treatment (A) + Nearest  | 0.725 | 0.696 | 0.672 | 0.651 | 0.638  |
| Treatment (A) + Ensemble | 0.784 | 0.775 | 0.737 | 0.707 | 0.682  |
| Dual Ensemble (K)        | 0.815 | 0.795 | 0.758 | 0.729 | 0.708  |
| Dual Ensemble (A)        | 0.814 | 0.797 | 0.756 | 0.729 | 0.705  |

The ensemble recommendation