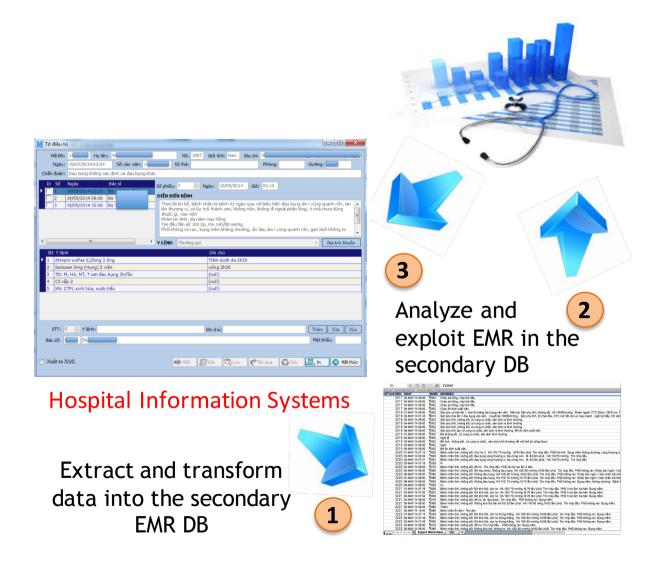

| ó giá trị chấn đoán:         |                       |                                  |    |   |    |                |
| Nội soi: V     | iêm Amydal, công thức máu: BC ( 15,2 ),                                                                                          | trung tính (84,5), CRP (âm t | tính ), nước tiểu: HC | (vết)                            | *  |   |    | R              |
|                |                                                                                                                                  |                              |                       |                                  |    |   |    |                |

#### **Secondary databases of EMRs**



- Identify data to be extracted from the original EMRs.
  - Build the data scheme for the secondary DB.
  - Create tools to transform EMRs to secondary DB.
    - Algorithms of de-identification

# V-UMLS vs. UMLS

#### (Unified Medical Language System)



- V-Thesaurus: The concept in V-Thesaurus is mapped into semantic classes and the relationship between them.
- V-MetaMap: Medical text analysis tools and mapping of phrases into conceptual classes in V-Thesaurus.

#### **UMLS: 3 components**

- SPECIALIST Lexicon
  - 200,000 lexical items
  - Part of speech and variant information
- Metathesaurus
  - 5M names from over 100 terminologies
  - 1M concepts
  - 16M relations
- Semantic Network
  - 135 high-level categories
  - 7000 relations among them





#### **UMLS Characteristics**

- N