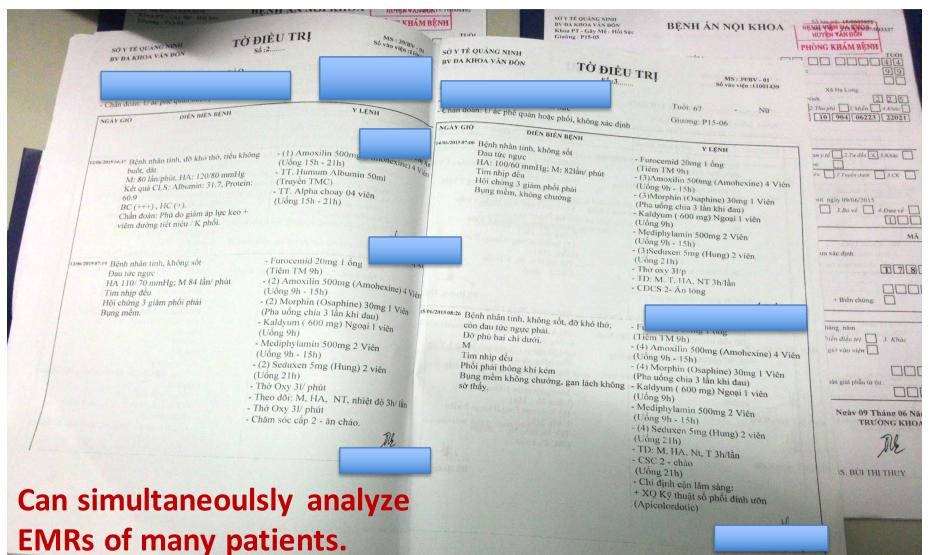

Người giao hổ sơ:                          | Ngày tháng 1. năm 13     |
| - quang                   | 01               | - E-                                       | Bác sỹ điệu trị          |
| f Scanner                 | 02               | Ho Nguyễn Thị Kim Triều                    | Me                       |
| Su âm                     | 13               | Người nhận hổ sợ;                          |                          |
|                           | 1 1              | - March and a 201                          |                          |
| t ozkičat                 | 1 Ma             | 1 4 4                                      |                          |
| t nghiệm<br>fç            | 66               | - 10h                                      | 55 . Apt The Thank Sugil |



the of Thang 06 Năm 2015 TRUONG KHOA

The

GIAM DOC RENH VIEN

WHEN BS NOT VEN DOC HOME

30

| No     Philosoft     Philosoft     No     No     No       Poile of J     Poile of |