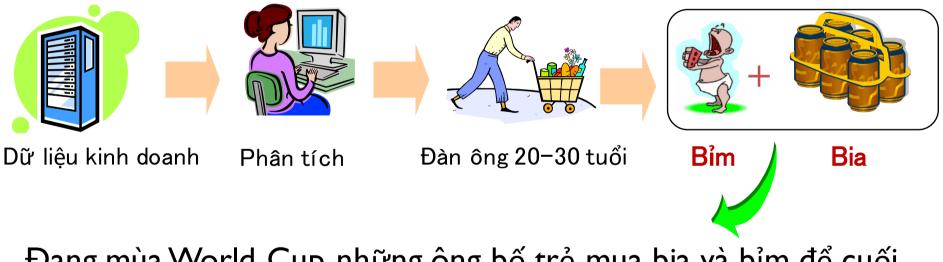

# Tìm ra quy luật từ dữ liệu kinh doanh

Dữ liệu kinh doanh

"Nhiều đàn ông trẻ tìm mua bia và bỉm trong siêu thị"

Đang mùa World Cup, những ông bố trẻ mua bia và bỉm để cuối tuần vừa trông con vừa xem bóng đá.