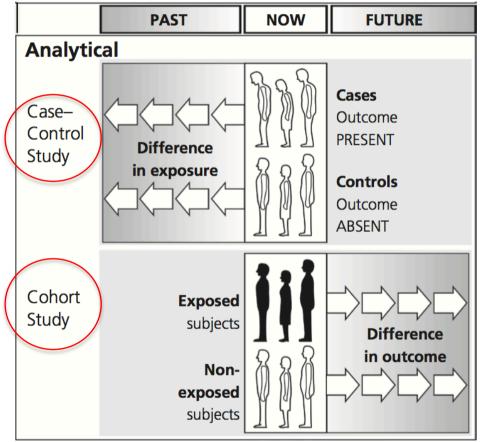

## **Expert systems in medicine** the deduction approach

An expert system is a computer program that behaves like an expert in some narrow area of expertise, using expert knowledge.

**MYCIN** (Shortliffe, Feigenbaum, 1979): Infection Diagnosis.

- IF I. the infection is primary bacteremia, and
  - 2. the site of the culture is one of the sterile sites, and
  - 3. the suspected portal of entry of the organism is the gastro intestinal tract

THEN there is suggestive evidence (0.7) that the identity of the organism is bacteroides.

### **EMRs in medicine** the induction approach

### **EMRs in medicine** the induction approach

Jaundice is yellowing of the skin and eyes and can indicate a serious problem with liver, gallbladder, or pancreas function

### **EMRs in medicine** the induction approach (data-driven approach)