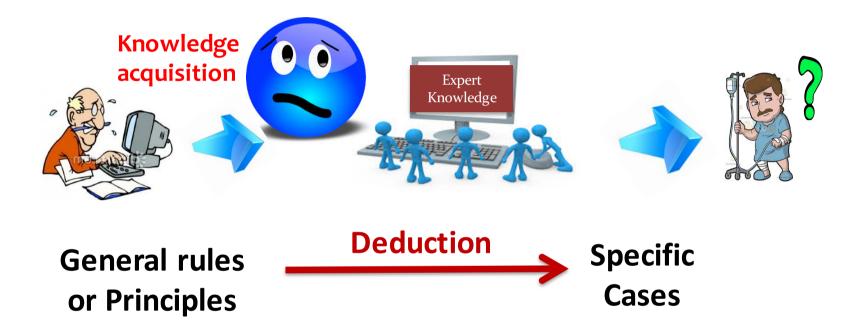

## **Expert systems in medicine** the deduction approach

An expert system is a computer program that behaves like an expert in some narrow area of expertise, using expert knowledge.

**MYCIN** (Shortliffe, Feigenbaum, 1979): Infection Diagnosis.

- IF I. the infection is primary bacteremia, and
  - 2. the site of the culture is one of the sterile sites, and
  - 3. the suspected portal of entry of the organism is the gastro intestinal tract

THEN there is suggestive evidence (0.7) that the identity of the organism is bacteroides.

### **EMRs in medicine** the induction approach

### **EMRs in medicine** the induction approach

Jaundice is yellowing of the skin and eyes and can indicate a serious problem with liver, gallbladder, or pancreas function

### **EMRs in medicine** the induction approach (data-driven approach)