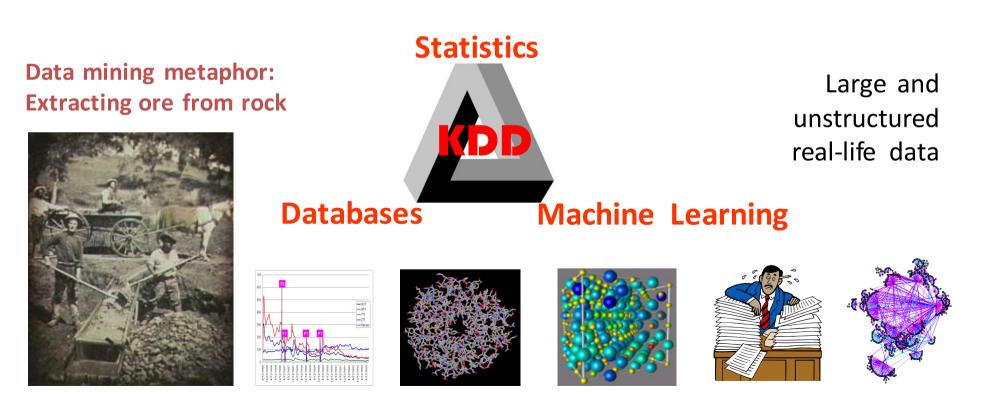

### Khoa học dữ liệu – Data science

"In God we trust. All others bring data". "Ta tin Thượng đế. Ngoài ra, là dữ liệu". W.E.Deming

Kết hợp của Toán học và Tin học là cốt lõi của khoa học dữ liệu