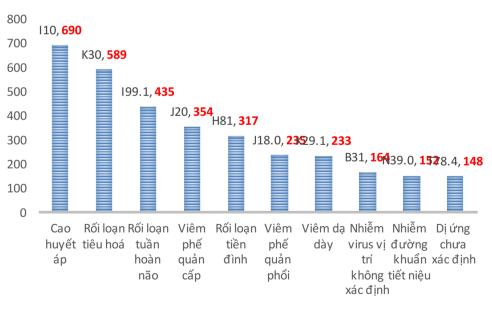

### Main sources from EMRs

- Doctor daily notes
- Nurse narratives
- Discharge summary

### Essence

- All medical knowledge were found by the observation and analysis of the patient health care.
- EMRs are a huge source of medical tacit knowledge accumulated on patients' diagnosis and treatment.
- Paradigm shift