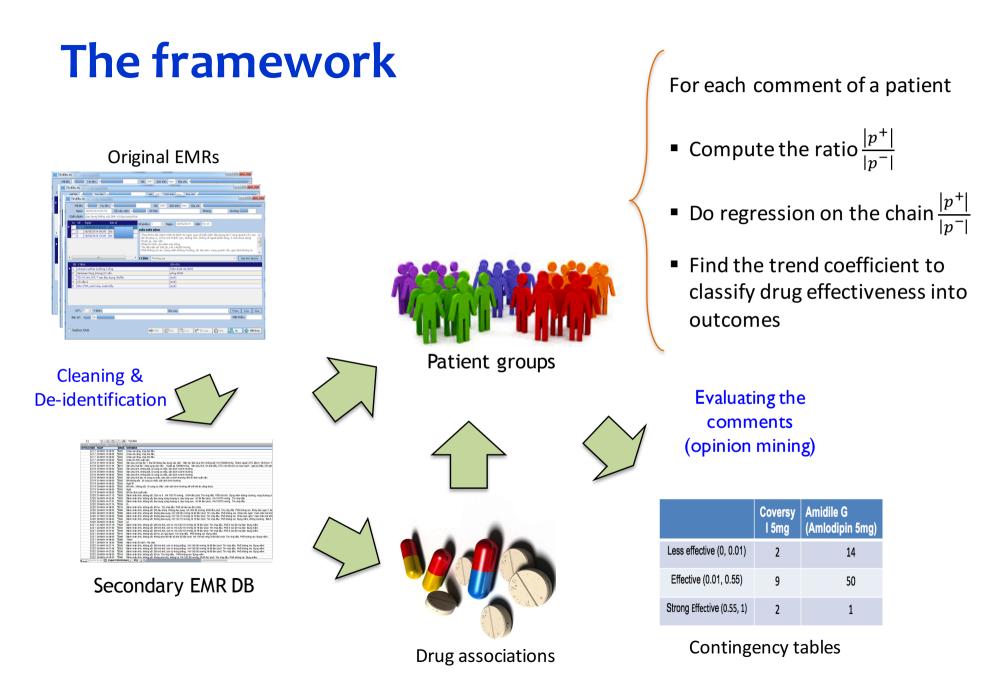

### Main sources from EMRs

- Doctor daily notes
- Nurse narratives
- Discharge summary

### Essence

- All medical knowledge were found by the observation and analysis of the patient health care.
- EMRs are a huge source of medical tacit knowledge accumulated on patients' diagnosis and treatment.
- Paradigm shift