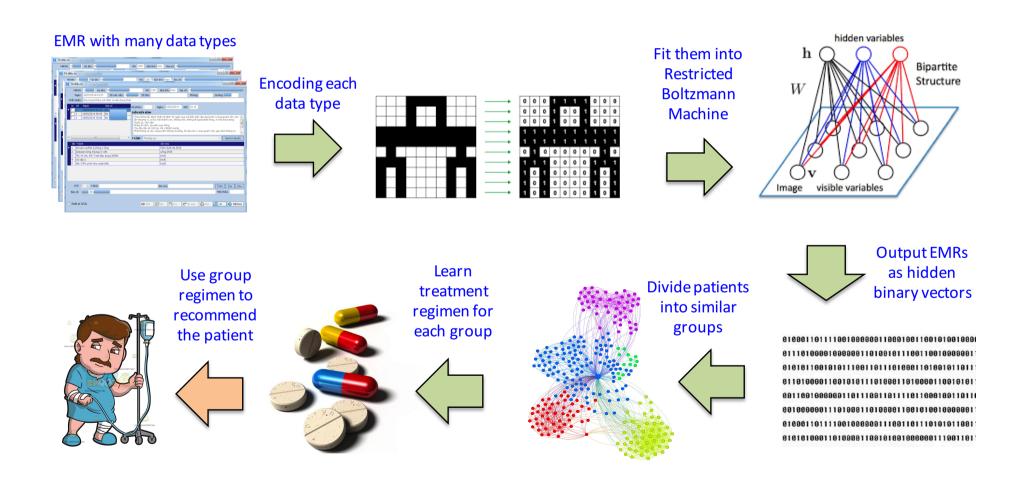

016, November 7-9, 2016.
- Luận văn thạc sĩ của P. Ouankhamchan.

## **Two problems under investigation**

Recommendation

 of treatment
 regimens for
 patients based on
 the past
 treatment data
 from EMRs

- Construction of contingency tables from EMRs for evaluating the effectiveness of drug utilization.
- Detection and prediction of adverse drug reaction when using multiple drugs

## Support for diagnosis and treatment





- Compare and evaluate treatment regiments
- Finding appropriate treatment regiments
- Finding similar patients for rare and difficult cases
- etc.

- Support for interpreting lab examination data (anomaly, disorders...
- Compare and visualize the index relations in treatement
- Suveillance of the treatment process
- etc.





## Learning treatment regimens Method



### Learning treatment regimens Heterogeneous data

- Disease: coronary artery with no shared commoribity score
- Number of patients : 707

#### *Prescirption table*

| subject_id | hadm_id | startdate     | enddate        | drug_type | drug               | formulary_drug_cd | dose_val_rx | dose_unit_rx | route |
|------------|---------|---------------|----------------|-----------|--------------------|-------------------|-------------|--------------|-------|
| 13         | 143045  | 1/8/67 0:00   | 1/9/67 0:00    | MAIN      | Metoprolol         | METO50            | 50          | mg           | PO    |
| 13         | 143045  | 1/8/67 0:00   | 1/9/67 0:00    | MAIN      | Atorvastatin       | ATOR20            | 20          | mg           | PO    |
| 13         | 143045  | 1/8/67 0:00