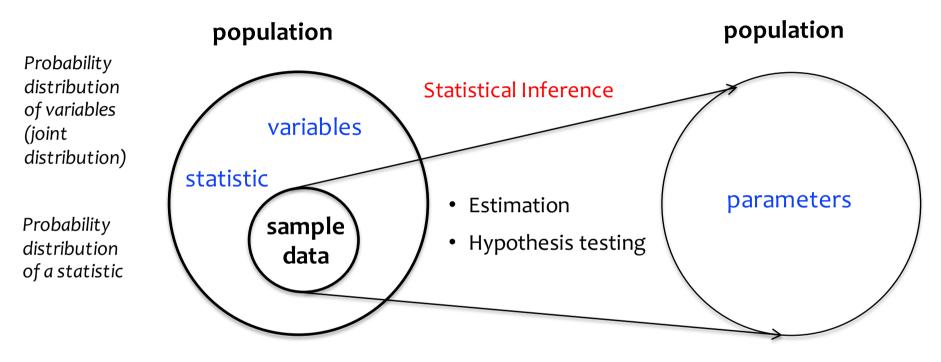

## **Essence** of statistics

**Statistical inference** is the ways of drawing conclusions about population parameters from an analysis of the sample data.

- A **parameter** is a *numerical feature* of the population, such as mean, proportion, standard deviation.
- A **statistic** is a single measure of some feature of a sample. It is defined as a *numerical-valued function* of the sample data. It is used to infer the corresponding population parameter.