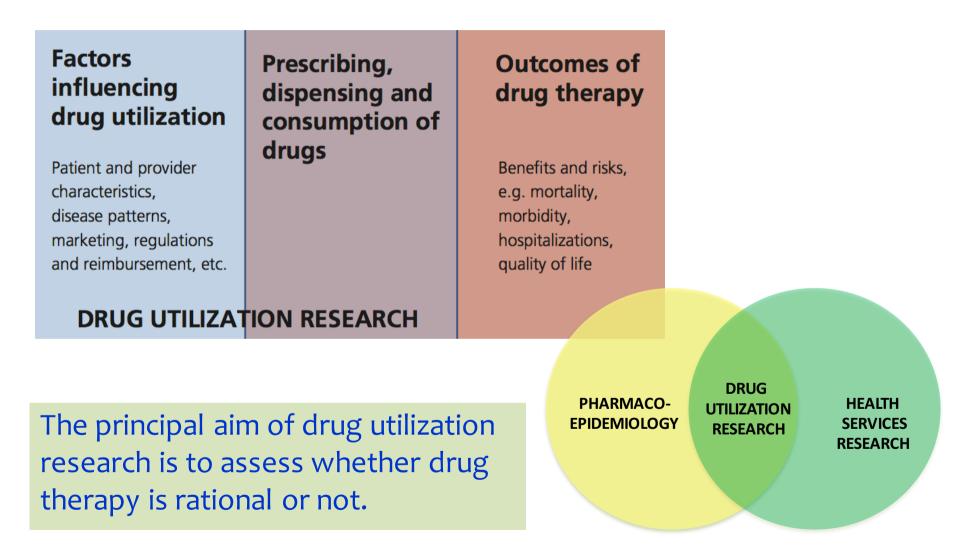

f Language Models Utilization in Score-Based Sentiment Classification on Clinical Narratives." *IEA-AIE* 2016.

#### **Two problems under investigation**

 Recommendation of treatment regimens for patients based on the past treatment data from EMRs.

| Case study        |             |             |  |  |
|-------------------|-------------|-------------|--|--|
|                   | Treatment 1 | Treatment 2 |  |  |
| Effective level 1 | n11         | n12         |  |  |
| Effective level 2 | n21         | n22         |  |  |
| Effective level 3 | n31         | n32         |  |  |

- Construction of contingency tables from EMRs for evaluating the effectiveness of drug utilization.
- Detection and prediction of adverse drug reaction when using multiple drugs.

### Drug utilization research



WHO. Introduction to Drug Utilization Research. 2003.

#### **Post-market surveillance of drug**



### **Drug safety and effectiveness**

- Support for presciption: over or under dose, precision, risk, targeted drugs, replacement drugs...
- Detection and prediction of adverse drug reaction
- Pragmatic evaluation of drug utilization effectiveness, relation between treatment factors and patient groups: drug groups, dose, time, utilization methods...
- EMRs are golden data to understand drug utilization in the **post-marketing**.







Ho, T.B., Le, L., Dang, T.T., Siriwon, T. Data-driven Approach to Detect and Predict Adverse Drug Reactions, *Current Pharmaceutical Design Journal*, Vol. 22, No. 23, 3498-3526, 2016.

### Methods for drug utilization research

#### **Descriptive (qualitati