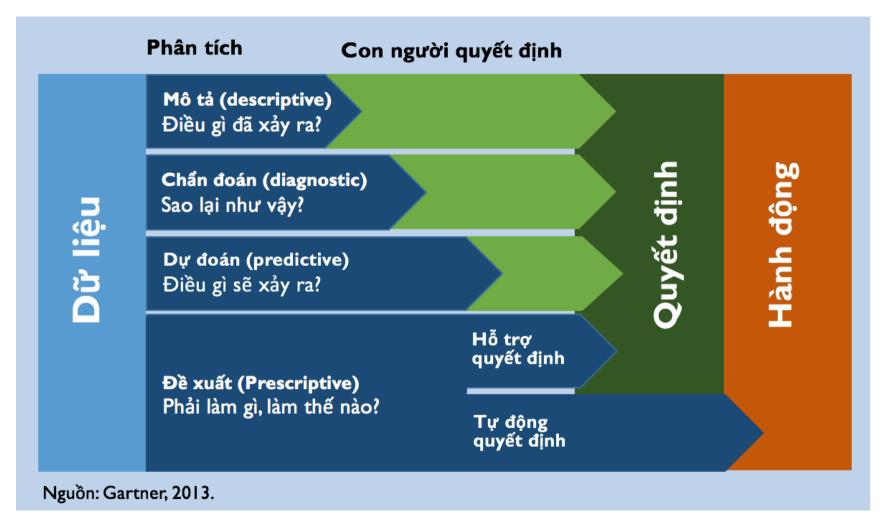

### Khoa học dữ liệu: Quyết định & Hành động

Data science is the essential tool for using data