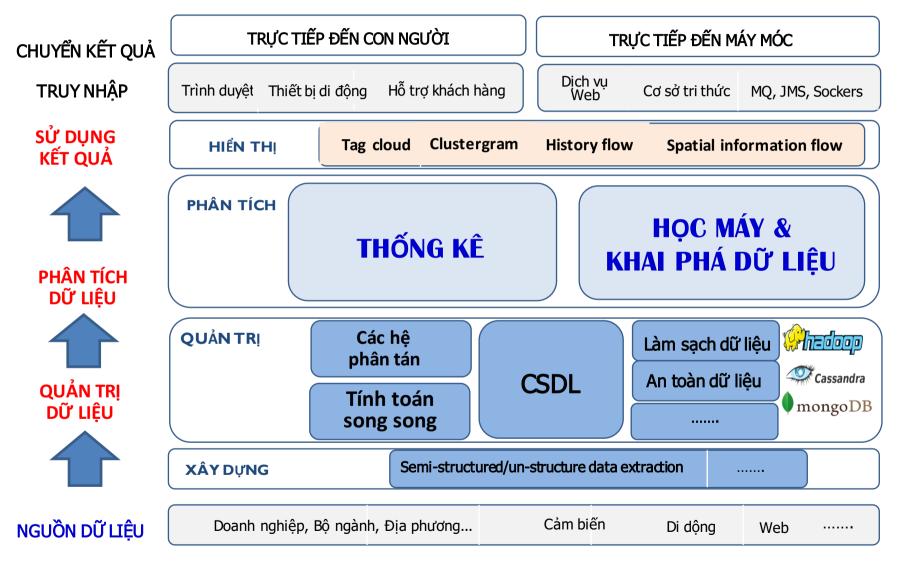

= 1, ..., n.
  - Examples: Set of electronic medical records.
- Find
  - Function p(y|x) for labeled data and p(x) for unlabeled data.
  - Diagnosis or treatment regimen for a patient.



(Source: Eric Xing lecture)

### Khai phá dữ liệu – Data Mining

Tự động khám phá, phát hiện các tri thức tiềm ẩn từ các tập dữ liệu lớn và đa dạng.



# Tìm ra quy luật từ dữ liệu kinh doanh

Dữ liệu kinh doanh



"Nhiều đàn ông trẻ tìm mua bia và bỉm trong siêu thị"



Đang mùa World Cup, những ông bố trẻ mua bia và bỉm để cuối tuần vừa trông con vừa xem bóng đá.



### Khoa học dữ liệu – Data science



"In God we trust. All others bring data". "Ta tin Thượng đế. Ngoài ra, là dữ liệu". W.E.Deming





Kết hợp của Toán học và Tin học là cốt lõi của khoa học dữ liệu

# Một lược đồ của khoa học dữ liệu



## **Statistics and Machine learning**

### **Statistics**

- Formal statistical inference
- Models for small size problems and mostly with numerical data.
- Changing culture and adapt to computational power.
- Trend to move to machine learning.

### Machine learning

- Prediction problems in high dimensionality and with symbolic data.
  - In early days with heuristics algorithms.
- Tend to statistical models underlying the algorithms.



### Khoa học dữ liệu: Quyết định & Hành động



Data science is the essential tool for using data

### Outline

- Brief of data science
- The data-driven approach and electronic medical records (EMRs)
- Our project on EMRs data analytics

# "Fundamental theorem" on using computers in medicine



Charles P. Friedman. J Am Med Inform Assoc. 2009;16:169–17