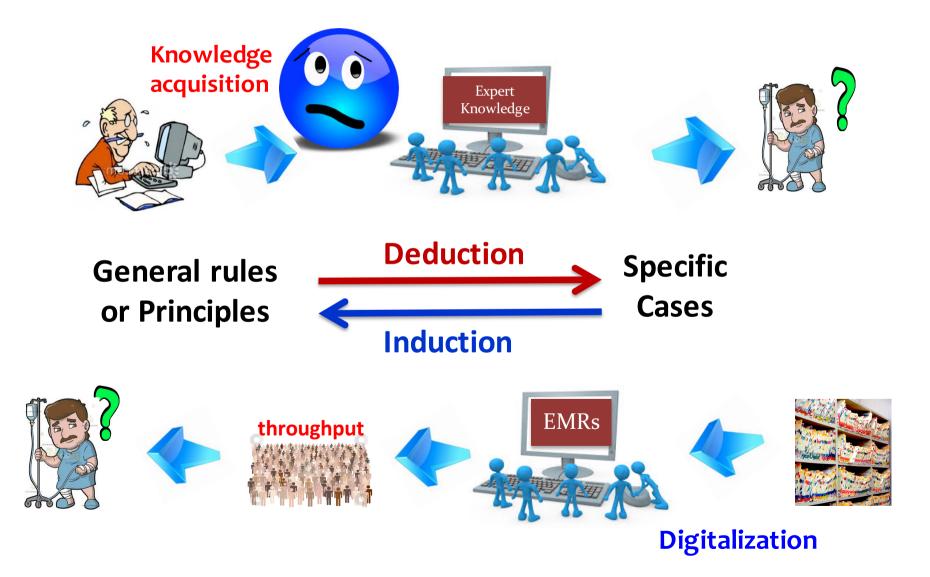

## **Expert systems in medicine** the deduction approach

An expert system is a computer program that behaves like an expert in some narrow area of expertise, using expert knowledge.

**MYCIN** (Shortliffe, Feigenbaum, 1979): Infection Diagnosis.

- IF I. the infection is primary bacteremia, and
  - 2. the site of the culture is one of the sterile sites, and
  - 3. the suspected portal of entry of the organism is the gastro intestinal tract

THEN there is suggestive evidence (0.7) that the identity of the organism is bacteroides.

### **EMRs in medicine** the induction approach

### **EMRs in medicine** the induction approach

Jaundice is yellowing of the skin and eyes and can indicate a serious problem with liver, gallbladder, or pancreas function

### **EMRs in medicine** the induction approach (data-driven approach)

### Essence

- All medical knowledge were found by the observation and analysis of the patient health care.
- EMRs are a huge source of medical tacit knowledge accumulated on patients' diagnosis and treatment.
- Paradigm shift