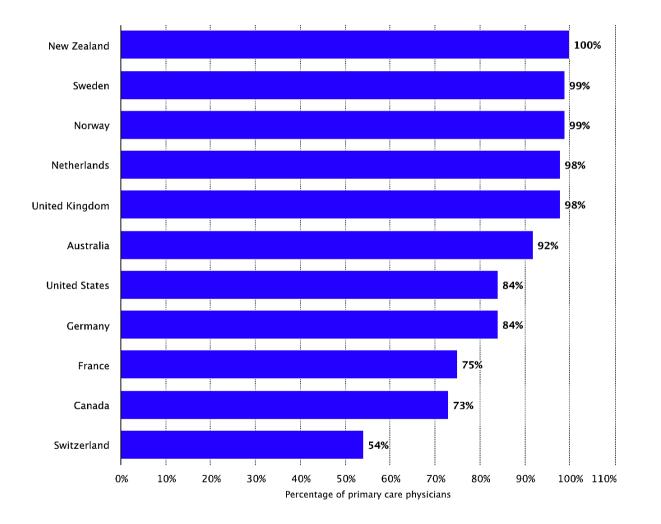

### **EMRs around the world**

Estimated Hospital-based EMR Adoption Rate Projections by Country

EMR implementation has been well done in developed countries, and now the beginning of EMRs exploitation. The EMRs implementation has started in some developing countries.