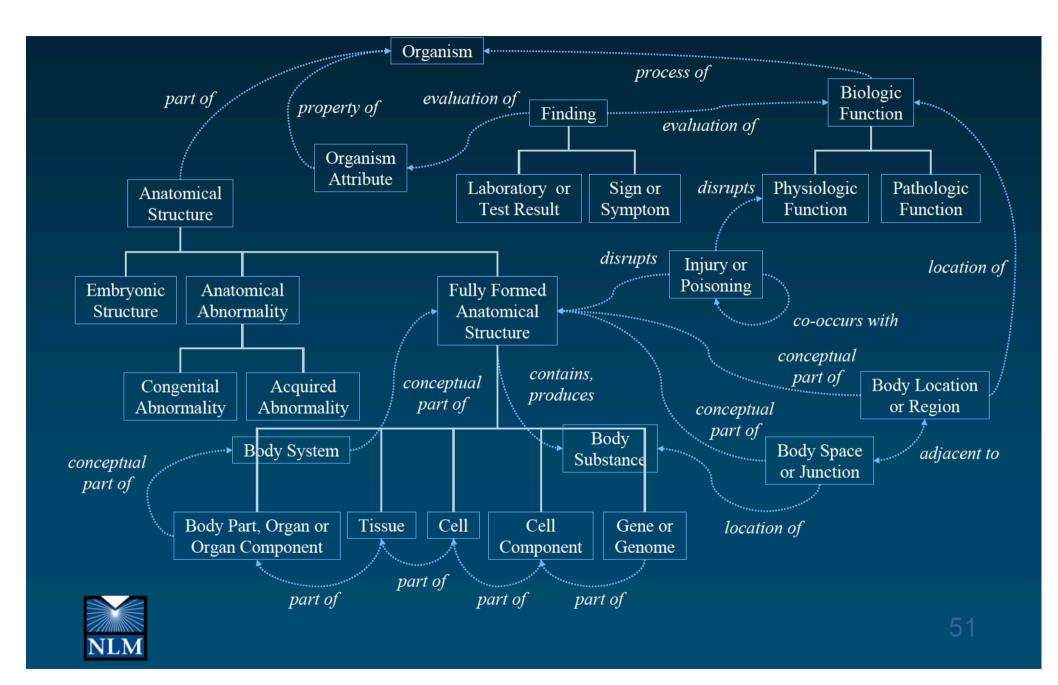

## EMR, EHR, and PHR?

 EMR - electronic medical records – created, gathered, managed, and consulted by authorized clinicians and staff within one health care organization.

 EHR - electronic health records conforms to nationally recognized interoperability standards and that can be created, managed, and consulted by authorized clinicians and staff across more than one health care organization.

PHR - personal health records - conforms to nationally recognized interoperability standards and that can be drawn from multiple sources while being managed, shared, and controlled by the individual.

Yasuo Ishigure, Trends, Standardization, and Interoperability of Healthcare Information, NTT Technical Review 2017