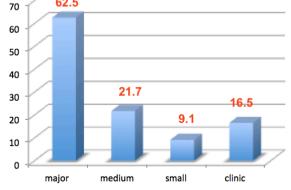

### **EMRs around the world**

Estimated Hospital-based EMR Adoption Rate Projections by Country

EMR implementation has been well done in developed countries, and now the beginning of EMRs exploitation. The EMRs implementation has started in some developing countries.