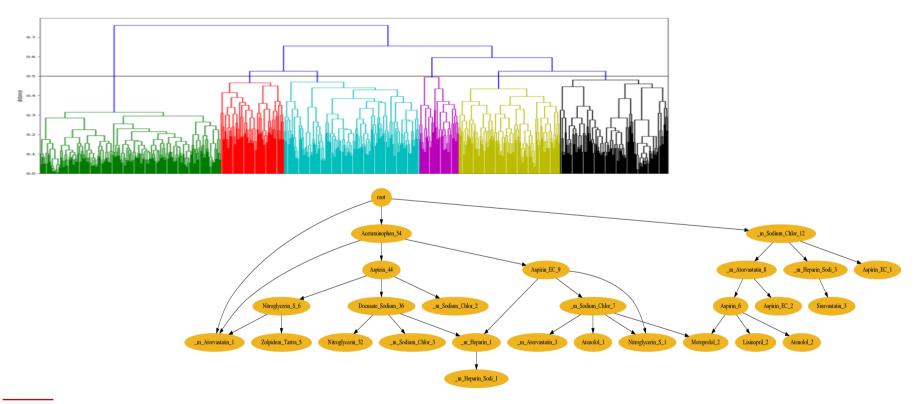

0 | 0 | 1 | 0 | 0 | 0 | 1 | 0 | 0 | 0 | 0 | 0 | 0 | 0 |
| 0 | 0 | 1 | 0 | 0 | 0 | 0 | 1 | 0 | 0 | 0 | 1 | 0 | 0 | 0 | 0 | 0 | 0 | 0 |
| 1 | 0 | 0 | 0 | 1 | 0 | 1 | 0 | 0 | 1 | 0 | 1 | 0 | 0 | 1 | 0 | 0 | 1 | 1 |
| 0 | 1 | 0 | 0 | 0 | 0 | 1 | 0 | 0 | 0 | 0 | 0 | 0 | 0 | 0 | 0 | 0 | 0 | 0 |
| 1 | 1 | 0 | 0 | 0 | 1 | 0 | 0 | 0 | 1 | 0 | 1 | 1 | 1 | 0 | 1 | 0 | 0 | 0 |
| 1 | 0 | 0 | 1 | 0 | 0 | 0 | 0 | 0 | 1 | 0 | 0 | 1 | 0 | 0 | 0 | 0 | 0 | 0 |
| 0 | 0 | 1 | 0 | 0 | 0 | 0 | 1 | 0 | 0 | 0 | 0 | 0 | 0 | 0 | 0 | 0 | 0 | 0 |

### **Học phác đồ điều trị** Clustering & Learning treatment regimes

Heterogenous objects fitted into a mixed-variate Restricted Boltzmann Machines to output a homogenous latent representation, upon which clustering is performed to learn action protocol for recommendation



Hoang H., Ho T.B., PAKDD 2018.

## Học phác đồ điều trị

### Recommend treatment regimen



| Framework                | 2     | 5     | 7     | 5     | 0      |
|--------------------------|-------|-------|-------|-------|--------|
| Baseline                 | 0.375 | 0.377 | 0.374 | 0.382 | 0.369  |
| Symptom + Nearest        | 0.772 | 0.735 | 0.702 | 0.678 | 0.6597 |
| Symptom + Ensemble       | 0.818 | 0.796 | 0.758 | 0.728 | 0.703  |
| Treatment (K) + Nearest  | 0.745 | 0.714 | 0.684 | 0.655 | 0.638  |
| Treatment (K) + Ensemble | 0.783 | 0.781 | 0.745 | 0.715 | 0.69   |
| Treatment (A) + Nearest  | 0.725 | 0.696 | 0.672 | 0.651 | 0.638  |
| Treatment (A) + Ensemble | 0.784 | 0.775 | 0.737 | 0.707 | 0.682  |
| Dual Ensemble (K)        | 0.815 | 0.795 | 0.758 | 0.729 | 0.708  |
| Dual