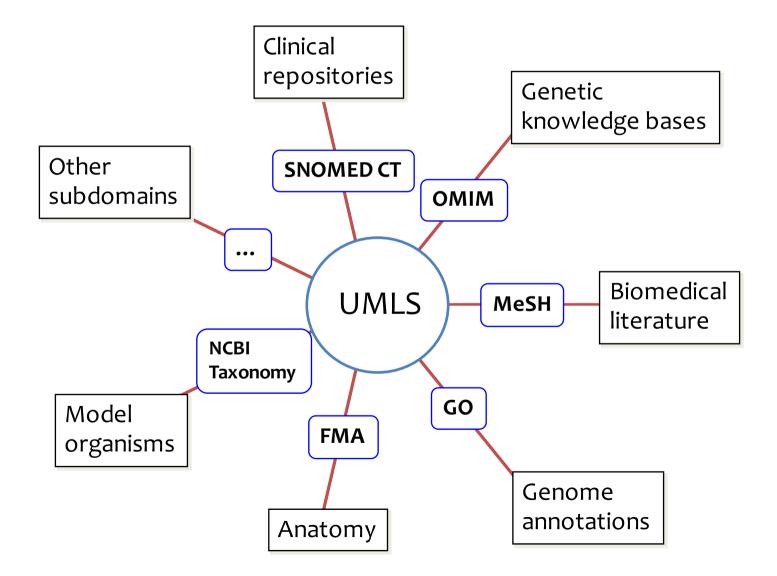

-Thesaurus: The concept in V-Thesaurus is mapped into semantic classes and the relationship between them.
- V-MetaMap: Medical text analysis tools and mapping of phrases into conceptual classes in V-Thesaurus.

#### **UMLS: 3 components**

- SPECIALIST Lexicon
  - 200,000 lexical items
  - Part of speech and variant information
- Metathesaurus
  - 5M names from over 100 terminologies
  - 1M concepts
  - 16M relations
- Semantic Network
  - 135 high-level categories
  - 7000 relations among them





#### **UMLS Characteristics**

- Number of
  - Concepts: 1.5M (2008AA)
  - Terms: ~6M
- Major organizing principles (Metathesaurus):
  - Concept orientation
  - Source transparency
  - Multi-lingual through translation
- Formalism: Proprietary format(RRF)

#### **UMLS** Integrating subdomains









#### **EMR clinical text**

A 58-year-old women presented to her primary care physician after several days of dizziness, anorexia, dry mouth, increased thirst, and frequent urination. She reported no pain in her abdomen, back, or flank and no cough, shortness of breath, diarrhea, or dysuria. Her history was notable for cutaneous lupus, hyperlipidemia, osteoporosis, frequent urinary tract infections, three uncomplicated cesarean sections, a left oophorectomy for a benign cyst, and primary hypothyroidism, which has been diagnosed a year earlier. Her medications were levothyroxine, hydroxychloroquine, pravastatin, and alendronate. She had a 20-pack-year of smoking but had quit 3 weeks before presentation.

### **EMR clinical text: named entity recognition**

Diseases

**Medications**