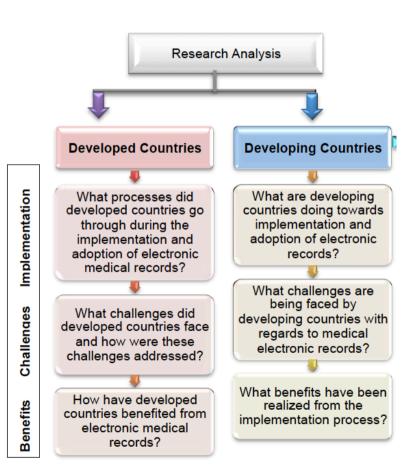

### **EMRs around the world**

Estimated Hospital-based EMR Adoption Rate Projections by Country

EMR implementation has been well done in developed countries, and now the beginning of EMRs exploitation. The EMRs implementation has started in some developing countries.