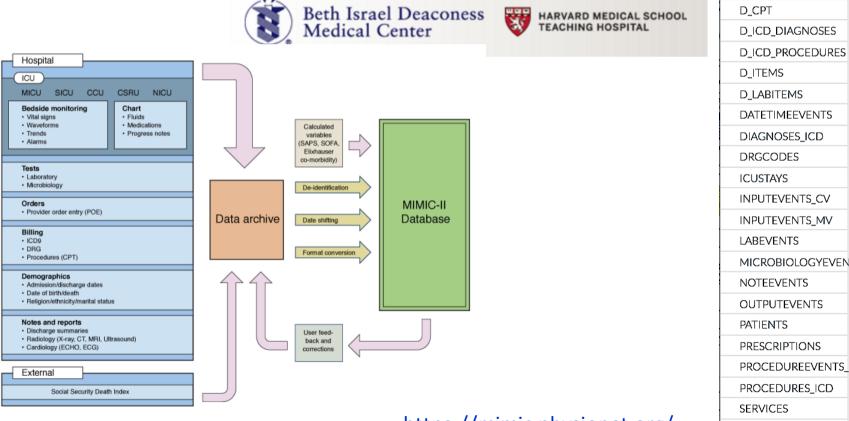

| Âm tính | umel/L | <3.4        | <3.4       | 06/10/2016 14:5 |
| BLO (Hồng cầu)              | VÉT     | /μ     | 4           | 4          | 06/10/2016 14:5 |
| GLU (Glucose nước tiêu)     | Âm tính | mmol/L | 3.7 - 6.2   | 3.7 - 6.2  | 06/10/2016 14:5 |
| KET (Ketone)                | Âm tinh | mmol/L | 4           | 4          | 06/10/2016 14:5 |
| LEU (Bạch cầu)              | +       | /μ     | <10         | <10        | 06/10/2016 14:5 |

Lab examination (blood, cardiogram...)

### **CLINICAL DATA** (clinical text)

### **PARA-CLINICAL DATA** (numbers)

01614:5

016 14:5 016 14:5 016 14:5

016 14:5 016 14:5

## Public EMR database MIMIC II & III

- Shared EMR database for research (more than 50 thousand de-identified EMRs)
- MIMIC II (2001-2008), MIMIC III (2009-2012)



https://mimic.physionet.org/

□ Tables in MIMIC ∨ ADMISSIONS

CALLOUT CAREGIVERS

CHARTEVENTS CPTEVENTS

TRANSFERS

### Some pieces from an EMR in MIMIC

### ICUSTAY

26,2538-10-29,4320,"N",1,1,"Y","Y",2538-10-26 03:18:00 EST,2538-10-29 16:25:00EST,58.95198,"adult",5107,"N","CCU","CCU","CCU","CCU",185.42,100.4,100.4, 100.4,16,5,16,5,1,5,

#### ICD DISGNOSIS AGE

SUBJECT\_ID,HADM\_ID,SEQUENCE,CODE,DESCRIPTION 25,5726,1,"410.71|","SUBENDOCARDIAL INFARCTION INITIAL EPISODE OF CARE" 25,5726,2,"250.11","DIABETES MELLITUS WITH KETOACIDOSIS TYPE I NOT STA" 25,5726,3,"414.01","CORONARY ATHEROSCLEROSIS OF NATIVE CORONARY ARTERY" 25,5726,4,"401.9","UNSPECIFIED ESSENTIAL HYPERTENSION"

#### DEMOGRAPHIC EVENTS DATA

SUBJECT\_ID, HADM\_ID, MARITAL\_STATUS\_ITEMID, MARITAL\_STATUS\_DESCR, ETHNICITY\_I