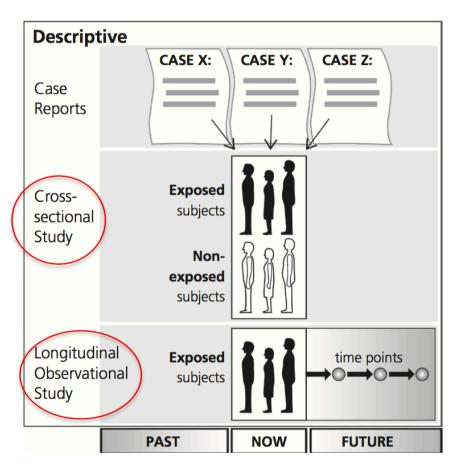

recision, risk, targeted drugs, replacement drugs...
- Detection and prediction of adverse drug reaction
- Pragmatic evaluation of drug utilization effectiveness, relation between treatment factors and patient groups: drug groups, dose, time, utilization methods...
- EMRs are golden data to understand drug utilization in the **post-marketing**.







Ho, T.B., Le, L., Dang, T.T., Siriwon, T. Data-driven Approach to Detect and Predict Adverse Drug Reactions, *Current Pharmaceutical Design Journal*, Vol. 22, No. 23, 3498-3526, 2016.

### Methods for drug utilization research

#### **Descriptive (qualitative) methods**



#### Analytical (quantitative) methods



M. Elseviers et al. (Eds.). Drug Utilization Research: Methods and Applications, 2016.

## Methods for drug utilization research



#### **Descriptive (qualitative) methods**

Identifying patterns or trends in drug utilization

Case Reports

present drug consumption in a single patient or the prescribing pattern at an individual clinic.

- Cross-sectional Study describe the utilization of drugs in a given population at a given point in time.
- Longitudinal Observational Study involve repeated observations of the same variables over time.

M. Elseviers et al. (Eds.). Drug Utilization Research: Methods and Applications, 2016.

### Methods for drug utilization research

Deeper understanding of the explanatory factors behind utilization patterns or the effectiveness or safety of medication use.

#### Case-Control Study

On having the outcome of interest or not. Previous exposure of interest be compared retrospectively be