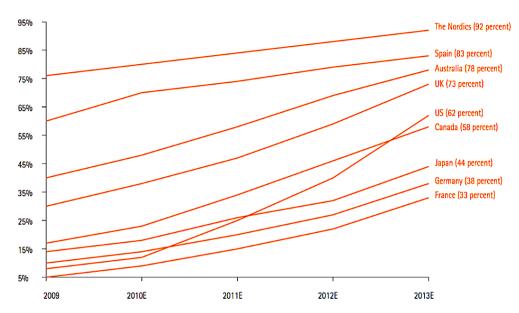

### **EMRs around the world**

Estimated Hospital-based EMR Adoption Rate Projections by Country

EMR implementation has been well done in developed countries, and now the beginning of EMRs exploitation. The EMRs implementation has started in some developing countries.