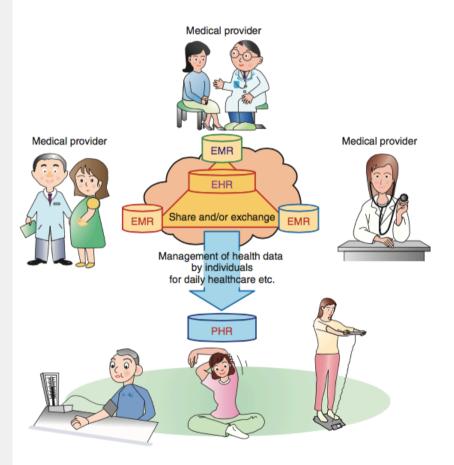

## EMR, EHR, and PHR?

 EMR - electronic medical records – created, gathered, managed, and consulted by authorized clinicians and staff within one health care organization.

 EHR - electronic health records conforms to nationally recognized interoperability standards and that can be created, managed, and consulted by authorized clinicians and staff across more than one health care organization.

PHR - personal health records - conforms to nationally recognized interoperability standards and that can be drawn from multiple sources while being managed, shared, and controlled by the individual.

Yasuo Ishigure, Trends, Standardization, and Interoperability of Healthcare Information, NTT Technical Review 2017