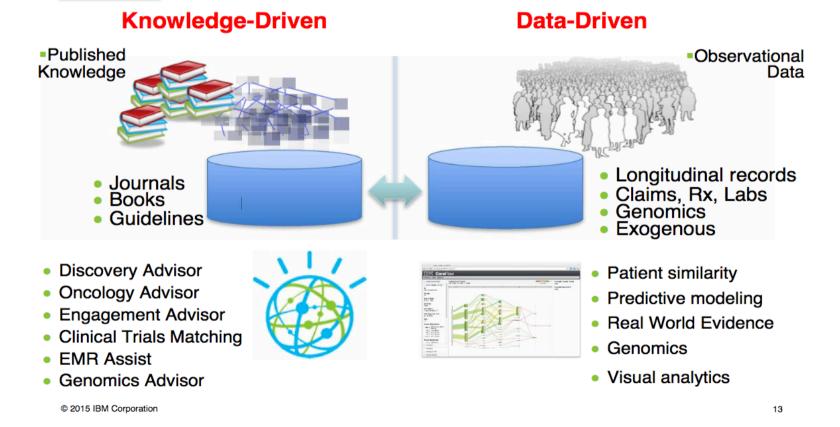

### Outline

- Brief of data science
- The data-driven approach and electronic medical records (EMRs)
- Our project on EMRs data analytics

### **EMRs in medicine** the induction approach (data-driven approach)

## EMR, EHR, and PHR?

 EMR - electronic medical records – created, gathered, managed, and consulted by authorized clinicians and staff within one health care organization.

 EHR - electronic health records conforms to nationally recognized interoperability standards and that can be created, managed, and consulted by authorized clinicians and staff across more than one health care organization.

PHR - personal health records - conforms to nationally recognized interoperability standards and that can be drawn from multiple sources while being managed, shared, and controlled by the individual.

Yasuo Ishigure, Trends, Standardization, and Interoperability of Healthcare Information, NTT Technical Review 2017

## **EMR: implementation & exploitation**

## EMR and paradigm shift in medicine

### Main sources from EMRs

- Doctor daily notes
- Nurse narratives
- Discharge summary

### Essence

- All medical knowledge were found by the observation and analysis of the patient health care.
- EMRs are a huge source of medical tacit knowledge accumulated on patients' diagnosis and treatment.
- Paradigm shift