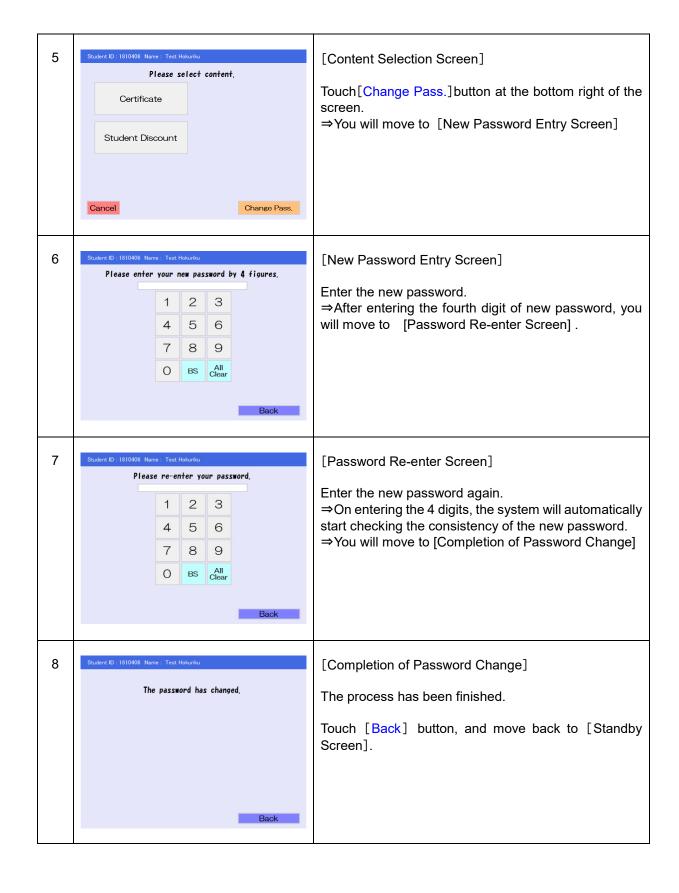

### How to change your password

Follow the flow shown below.

**<u>\*\*The initial password is the last four digits of your date of birth.</u>** 