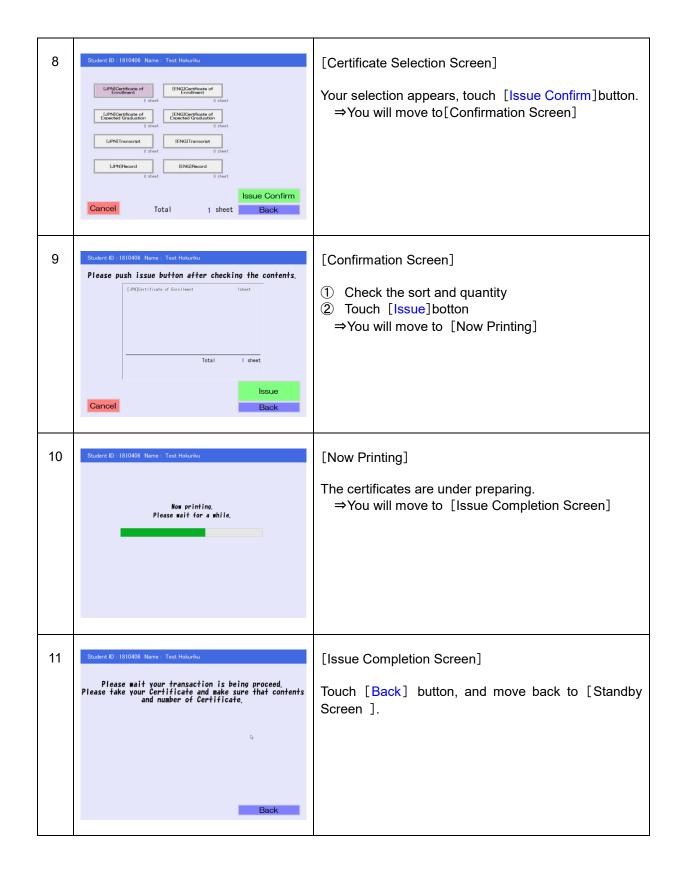

## Issuing Process < Certificate >

Follow the flow shown below.

| No. | screen                                                        | instruction                                                                                                            |
|-----|---------------------------------------------------------------|------------------------------------------------------------------------------------------------------------------------|
| 1   | ALST<br>AND THE OF<br>METERS AND THEIROGRAPY                  | [Standby Screen]  Touch the screen.  ⇒You will move to [Initial Screen]                                                |
|     | 画面にタッチしてください                                                  |                                                                                                                        |
| 2   |                                                               | [Initial Screen]                                                                                                       |
|     | AIST  ANNEE POTITIES OF  ANNEE POTITIES OF  ANNE STATEMENT OF | Touch * <b>English</b> * button at the bottom left of the screen. ⇒The display and sound will switch into English ver. |
|     | Please touch your student card at Reader                      |                                                                                                                        |
| 3   |                                                               | [Initial Screen]                                                                                                       |
|     | ALST ANNALE INSTITUTE OF REINNER AND TEGINOLOGY               | Put your student ID card on the card reader. ⇒You will move to [Password Input Screen]                                 |
|     | Please touch your student card at Reader                      |                                                                                                                        |
|     |                                                               |                                                                                                                        |