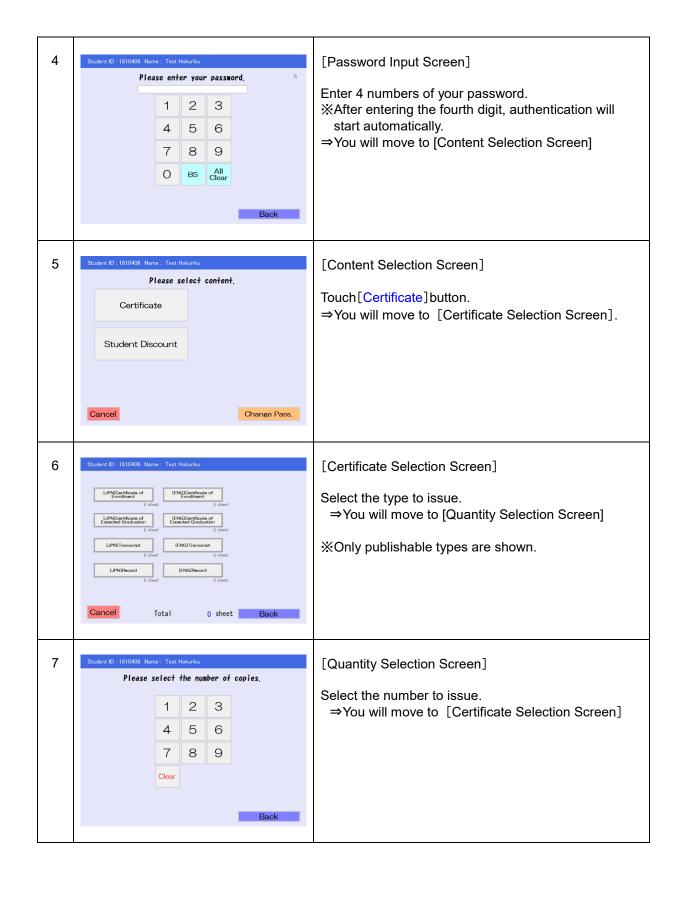

## Issuing Process < Certificate >

Follow the flow shown below.

| No. | screen                                                        | instruction                                                                                                            |
|-----|---------------------------------------------------------------|------------------------------------------------------------------------------------------------------------------------|
| 1   | ALST<br>AND THE OF<br>METERS AND THEIROGRAPY                  | [Standby Screen]  Touch the screen.  ⇒You will move to [Initial Screen]                                                |
|     | 画面にタッチしてください                                                  |                                                                                                                        |
| 2   |                                                               | [Initial Screen]                                                                                                       |
|     | AIST  ANNEE POTITIES OF  ANNEE POTITIES OF  ANNE STATEMENT OF | Touch * <b>English</b> * button at the bottom left of the screen. ⇒The display and sound will switch into English ver. |
|     | Please touch your student card at Reader                      |                                                                                                                        |
| 3   |                                                               | [Initial Screen]                                                                                                       |
|     | ALST ANNALE INSTITUTE OF REINNER AND TEGINOLOGY               | Put your student ID card on the card reader. ⇒You will move to [Password Input Screen]                                 |
|     | Please touch your student card at Reader                      |                                                                                                                        |
|     |                                                               |                                                                                                                        |