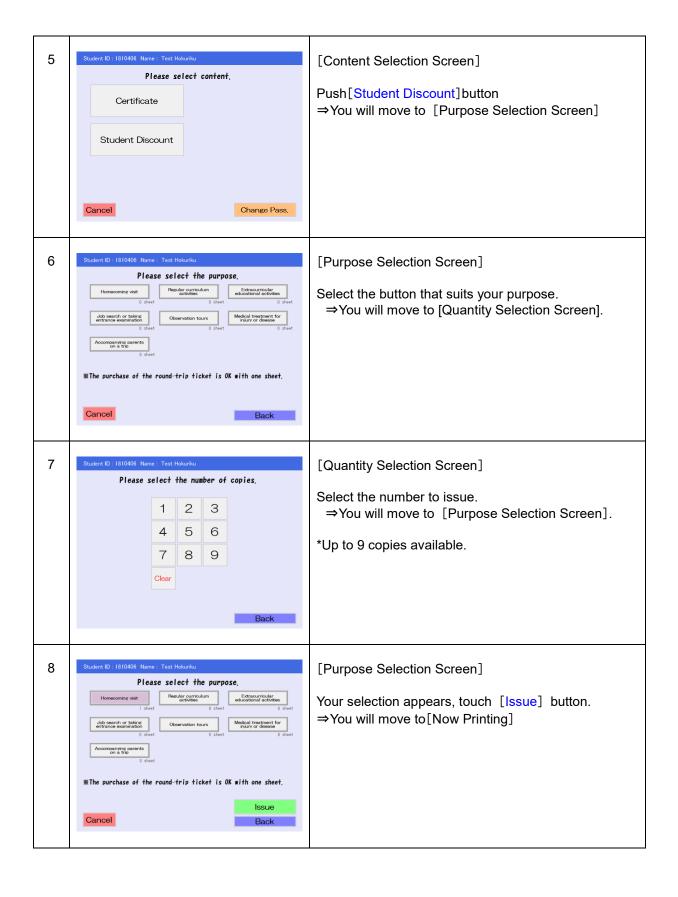

| [Initial Screen]                                                                                                       |
|     | ALST ANNALE INSTITUTE OF REINNER AND TEGINOLOGY               | Put your student ID card on the card reader. ⇒You will move to [Password Input Screen]                                 |
|     | Please touch your student card at Reader                      |                                                                                                                        |
|     |                                                               |                                                                                                                        |





### Issuing Process < Student Discount >

Follow the flow shown below.







### How to change your password

Follow the flow shown below.

**<u>\*\*The initial password is the last four digits of your date of birth.</u>**