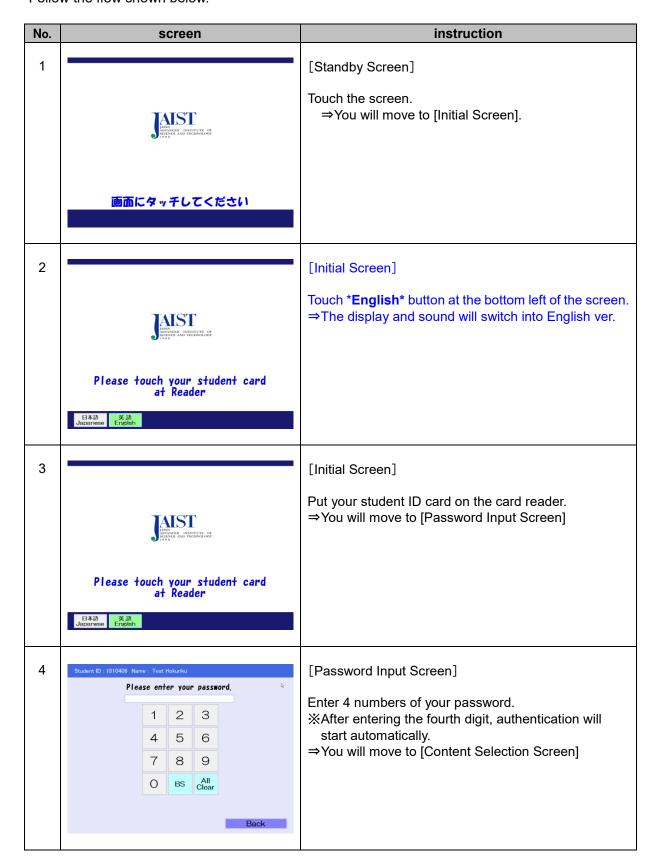

## Issuing Process < Certificate >

Follow the flow shown below.

| No. | screen                                                        | instruction                                                                                                            |
|-----|---------------------------------------------------------------|------------------------------------------------------------------------------------------------------------------------|
| 1   | ALST<br>AND THE OF<br>METERS AND THEIROGRAPY                  | [Standby Screen]  Touch the screen.  ⇒You will move to [Initial Screen]                                                |
|     | 画面にタッチしてください                                                  |                                                                                                                        |
| 2   |                                                               | [Initial Screen]                                                                                                       |
|     | AIST  ANNEE POTITIES OF  ANNEE POTITIES OF  ANNE STATEMENT OF | Touch * <b>English</b> * button at the bottom left of the screen. ⇒The display and sound will switch into English ver. |
|     | Please touch your student card at Reader                      |                                                                                                                        |
| 3   |                                                               | [Initial Screen]                                                                                                       |
|     | ALST ANNALE INSTITUTE OF REINNER AND TEGINOLOGY               | Put your student ID card on the card reader. ⇒You will move to [Password Input Screen]                                 |
|     | Please touch your student card at Reader                      |                                                                                                                        |
|     |                                                               |                                                                                                                        |