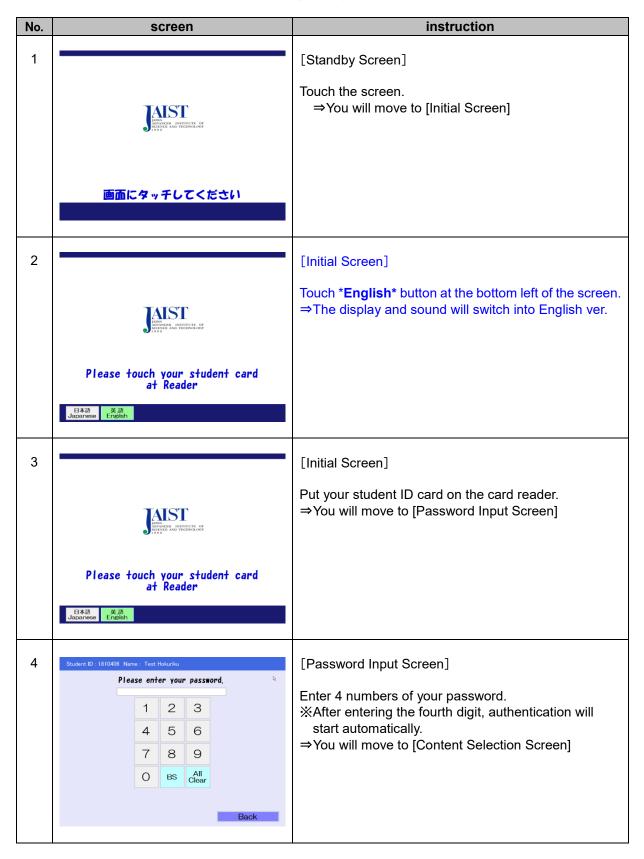

ST ANNALE INSTITUTE OF REINNER AND TEGINOLOGY               | Put your student ID card on the card reader. ⇒You will move to [Password Input Screen]                                 |
|     | Please touch your student card at Reader                      |                                                                                                                        |
|     |                                                               |                                                                                                                        |





### Issuing Process < Student Discount >

Follow the flow shown below.







### How to change your password

Follow the flow shown below.

**<u>\*\*The initial password is the last four digits of your date of birth.</u>**