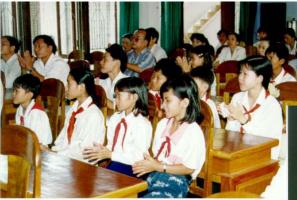

Lê trao học bống VKS tại hội trường Sở GD-Đ1 tình Đóng Tháp đã diễn ra trong không khi trang nghiêm, cảm động, Những suất học bông từ tay các đống chi Dương Xuân Nam, Tổng biên tập bảo Tiến Phong, Phạm Chi Năng-GĐ Sở GD-Đ1, đồng chi Nguyên Thánh Thơ, Bị thư Tình Đoán Đống Tháp trao tiến vày cho các mo chi là sự gối gẩm, quan tâm và tin yêu vào thế hệ tương

Hoàn cảnh của 35 em được nhận học bống khi biết đến không mối ai trong chúng ta có thể thời được, Cả 10 em nhỏ là com thương binh, giả đình nghào, ngoài giớ học các em cơn phụ giúp cha mệ di làm thuộ, làm mướn... kiếm án từng bữa trong các huyên vùng sâu Đống Tháp Muối như: Tân Hồng, Hồng Ngự, Tam Nong và Cao Liên... Em Lương Văn Nút, học sinh lớp TA3 tướng PTCS Phú Thánh A, Xã Phú Thọ, huyện Hồng Ngự lên nhận học bống chân côn lấm lêm phên. Em cho biết con sẽ mang tiên về đưà cho mẹ... Gia đình rất

dông anh em, cha là thương binh, bệnh tật liên miên, còn mẹ em quần quật suốt năm đi làm thuệ, làm mướn... Tại tỉnh Sóc Trăng đến dự lễ trao học

bổng còn có đồng chí Huỳnh Thành Hiệp -Phó chủ tịch UBND tỉnh, đồng chí Hà Văn Nhứt - Phó bí thư Tỉnh Đoàn, đồng chí Phan Lê Hồng - GĐ Sở GD-ĐT tỉnh Sóc Trăng cùng đại diện các phòng GD-ĐT của 7 huyện thị trong tỉnh và đông đảo phụ huynh học sinh đến chia vui cùng con em trong ngày vinh dư được nhân học bổng VKS-báo Tiến Phong. 35 cảnh đời các em là 35 gương lao động, học tập và hiểu thảo. Tuy có khác nhau, em mổ côi, em con liệt sĩ, em cha me li di bò nhau, em cha me bênh tât... Nhưng rất giống nhau về thành tích học tập đạt khả giỏi, xuất sắc. Em Nguyễn Thị Mỹ Nhiên, học sinh lớp 6 trường PTCS An Lạc Tây 1, huyên Kế Sách cho biết được thẩy cô báo tin... gia đình giục em dây sớm, đi bộ, qua đỏ từ lúc 6 giờ sáng, ra tới huyện hơn 12 giờ trựa... sau đó về thị xã nhân học bổng. Cô bé học rất giỏi, khuôn mặt xinh xắn, thông minh luôn được thấy cô, bạn bẻ, làng xóm yêu mến và thật xúc động khi được nhận học bổng VKS với số tiên 450.000 đóng. Trong số các em còn có em là học sinh dân tộc Khơme. Sau khi nhân học bổng, nhiều em đã cảm động nói lên lòng biết ơn với các anh chỉ cán bô sinh viên Việt Nam đang học tập và làm việc ở nước ngoài cũng như những ban bè quốc tế đã đóng góp vào quỹ học bổng VKS và cảm ơn báo Tiến Phong đã chuyển đến niềm đông viên to lớn này đối với các em ở vùng xa, vùng sâu của đồng bằng sông Cửu Long giữa những ngày tháng 4 lịch sử.