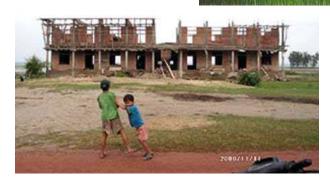

#### Joint Activities with Vietnam Tropical Storms Relief Fund

Built four school TrungDon, HuongHo, QuangXuyen, HuongHoa