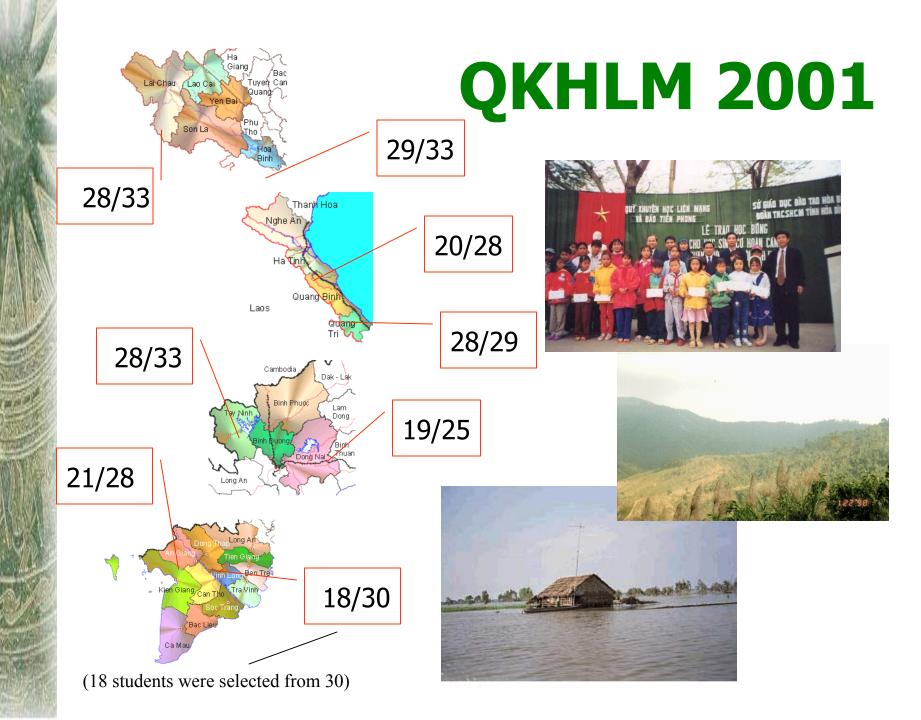

# **QKHLM 2001**

Four of nineteen in BinhThuan:

- Em Trần Thị Hoa: Cha tâm thần do vết thương trong thời kỳ kháng chiến nay tái phát, mẹ làm thuê nuôi 4 anh chị em.
- Em Ngô Mạnh Xuân: 6 anh chị em, cha mẹ đều bị tâm thần, thuộc diện được cứu đói thường xuyên.
- Em Mang Rớt: người Gia Rai, mẹ mất sớm, lớp 5, buổi đi học, buổi phải đi làm thuê kiếm sống.
- Em Nguyễn Thị Toả: Mẹ bị tâm thần, không có nhà, sống nhờ vào sự đùm bọc của xóm làng.