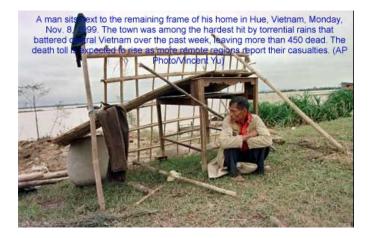

#### Joint Activities with Vietnam Tropical Storms Relief Fund

During the last few days, we have all heard about what has been called The Floods of the Century, which hit Central Vietnam on 11/2/99.

We feel that we have to do something for our countrymen in the spirit of sharing and helping each other in time of needs. Our countrymen are counting on us to help. They urgently need food, clothes and medicine.

We ask you to join us in extending a helping hand to our people in time of needs.