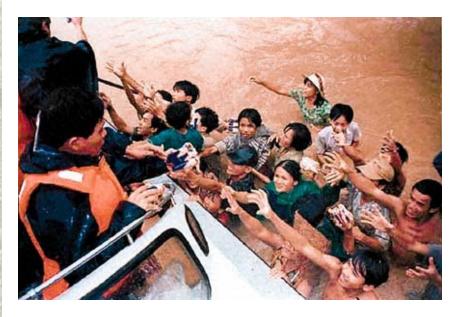

#### Joint Activities with Vietnam Tropical Storms Relief Fund

During the last few days, we have all heard about what has been called The Floods of the Century, which hit Central Vietnam on 11/2/99.

We feel that we have to do something for our countrymen in the spirit of sharing and helping each other in time of needs. Our countrymen are counting on us to help. They urgently need food, clothes and medicine.

We ask you to join us in extending a helping hand to our people in time of needs.