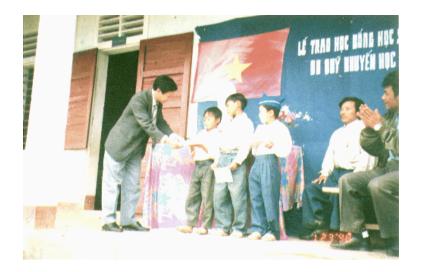

#### Báo Tiền Phong trao 70 suất học bổng VKS tai

HAI TÍNH ĐỒNG THÁP, SÓC TRĂNG

Bảo Tiến Phong đã trao học bổng Quỹ khuyến học VKS lần thứ 3 góm 280 suất cho học sinh nghèo hiếu học tại 8 tỉnh thành trong cả nước. Vừa qua, tại khu vực miến Trung và Tây Nguyên, các tỉnh Bắc Kạn, Cao Bằng đóng chiiLương

#### ' BÁO TIỀN PHONG... (Tiếp theo trang 1)

Ngọc Bộ, Nguyễn Văn Minh - Phó tổng biên tập bảo Tiền Phong cũng ông Ngô Hạ- đại diện Quỹ khuyên học VKS đã tiên hành lễ trao học bổng cho các em học sinh.

Và nhân dịp kỷ niệm ngày lịch sử 30/4, đồng chi Dương Xuân Nam- UV Thương vụ T.W Đoàn, Tổng biên tập bảo Tiên Phong đã trao 70 suất học bổng VKS cho học sinh nghên thước các huyện vùng sảu, học sinh dân tộc tế người tại hai tính Đổng Thập và Sôc Trăng.

Lê trao học bống VKS tại hội trường Sở GD-Đ1 tình Đóng Tháp đã diễn ra trong không khi trang nghiêm, cảm động, Những suất học bông từ tay các đống chi Dương Xuân Nam, Tổng biên tập bảo Tiến Phong, Phạm Chi Năng-GĐ Sở GD-Đ1, đồng chi Nguyên Thánh Thơ, Bị thư Tình Đoán Đống Tháp trao tiến vày cho các mo chi là sự gối gẩm, quan tâm và tin yêu vào thế hệ tương