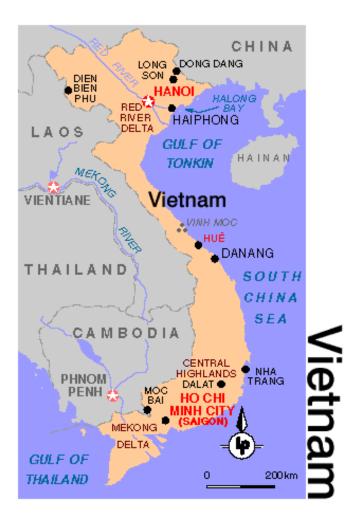

# Vietnam

- Population: 75 million
  - 0-14 years: 33%,
  - 65 and older: 5%
- Area: 331,688 km<sup>2</sup> (Japan 377,435 km<sup>2</sup>)
- Capital: HANOI
- People: The Viet (kinh) 87%, 53 ethnic groups
- GDP per head: US\$1263