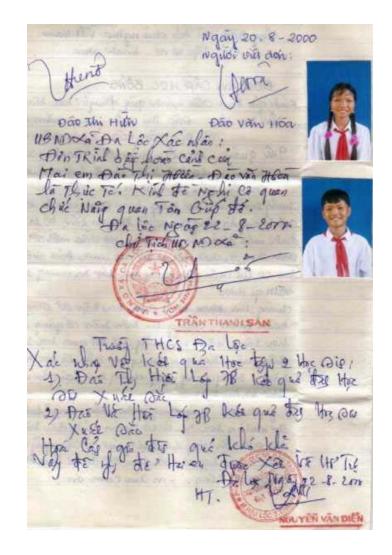

#### Lá thư xúc động

Cháu tên là Hà Thị Hoè, học sinh lớp 3C trường tiểu học Kỳ Hải (Kỳ Anh, Hà Tĩnh). Năm nay cháu tròn 9 tuổi. Mẹ cháu bị bại liệt tay chân, lớn lên cháu không biết cha mình là ai cả. Bây giờ cuộc sống gia đình mẹ con cháu quá đói khổ vì mẹ không làm được việc gỉ, cháu thì một buổi đi học một buổi chăn trâu cho hàng xóm, có hôm vừa đói vừa mệt cháu ngủ quên bên mộ lúc nào không biết. Nhiều lúc cháu định bỏ học để đi chăn trâu kiếm gạo nuôi mẹ nhưng mẹ đã khóc và không đồng ý. Vậy cháu muốn qua báo Tiền Phong hỏi có cơ quan nào, có người nào, có thể giúp đỡ những người có hoàn cảnh như cháu không?

Cháu HÀ THỊ HOÈ

"... I am 9 year old. My mother was paralyzed and I do not know who is my father. We are in a very difficult condition as my mother cannot work anymore. I have to tend oxen part-time for our neighbors while going to school, and always be hungry. Many times I want not to go to school in order to work for lunch of my mother. But my mother cries and does not agree with me ..."