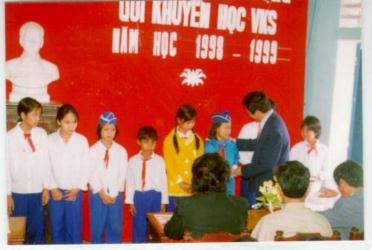

#### Báo Tiền Phong trao 70 suất học bổng VKS tai

HAI TÍNH ĐỒNG THÁP, SÓC TRĂNG

Bảo Tiến Phong đã trao học bổng Quỹ khuyến học VKS lần thứ 3 góm 280 suất cho học sinh nghèo hiếu học tại 8 tỉnh thành trong cả nước. Vừa qua, tại khu vực miến Trung và Tây Nguyên, các tỉnh Bắc Kạn, Cao Bằng đóng chiiLương

#### ' BÁO TIỀN PHONG... (Tiếp theo trang 1)

Ngọc Bộ, Nguyễn Văn Minh - Phó tổng biên tập bảo Tiền Phong cũng ông Ngô Hạ- đại diện Quỹ khuyên học VKS đã tiên hành lễ trao học bổng cho các em học sinh.

Và nhân dịp kỷ niệm ngày lịch sử 30/4, đồng chi Dương Xuân Nam- UV Thương vụ T.W Đoàn, Tổng biên tập bảo Tiên Phong đã trao 70 suất học bổng VKS cho học sinh nghên thước các huyện vùng sảu, học sinh dân tộc tế người tại hai tính Đổng Thập và Sôc Trăng.

Lê trao học bống VKS tại hội trường Sở GD-Đ1 tình Đóng Tháp đã diễn ra trong không khi trang nghiêm, cảm động, Những suất học bông từ tay các đống chi Dương Xuân Nam, Tổng biên tập bảo Tiến Phong, Phạm Chi Năng-GĐ Sở GD-Đ1, đồng chi Nguyên Thánh Thơ, Bị thư Tình Đoán Đống Tháp trao tiến vày cho các mo chi là sự gối gẩm, quan tâm và tin yêu vào thế hệ tương