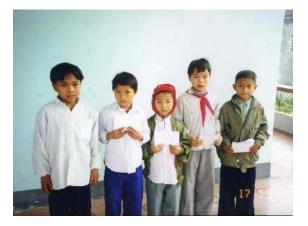

Hoàn cảnh của 35 em được nhận học bống khi biết đến không mối ai trong chúng ta có thể thời được, Cả 10 em nhỏ là com thương binh, giả đình nghào, ngoài giớ học các em cơn phụ giúp cha mệ di làm thuộ, làm mướn... kiếm án từng bữa trong các huyên vùng sâu Đống Tháp Muối như: Tân Hồng, Hồng Ngự, Tam Nong và Cao Liên... Em Lương Văn Nút, học sinh lớp TA3 tướng PTCS Phú Thánh A, Xã Phú Thọ, huyện Hồng Ngự lên nhận học bống chân côn lấm lêm phên. Em cho biết con sẽ mang tiên về đưà cho mẹ... Gia đình rất

dông anh em, cha là thương binh, bệnh tật liên miên, còn mẹ em quần quật suốt năm đi làm thuệ, làm mướn... Tại tỉnh Sóc Trăng đến dự lễ trao học

bổng còn có đồng chí Huỳnh Thành Hiệp -Phó chủ tịch UBND tỉnh, đồng chí Hà Văn Nhứt - Phó bí thư Tỉnh Đoàn, đồng chí Phan Lê Hồng - GĐ Sở GD-ĐT tỉnh Sóc Trăng cùng đại diện các phòng GD-ĐT của 7 huyện thị trong tỉnh và đông đảo phụ huynh học sinh đến chia vui cùng con em trong ngày vinh dư được nhân học bổng VKS-báo Tiến Phong. 35 cảnh đời các em là 35 gương lao động, học tập và hiểu thảo. Tuy có khác nhau, em mổ côi, em con liệt sĩ, em cha me li di bò nhau, em cha me bênh tât... Nhưng rất giống nhau về thành tích học tập đạt khả giỏi, xuất sắc. Em Nguyễn Thị Mỹ Nhiên, học sinh lớp 6 trường PTCS An Lạc Tây 1, huyên Kế Sách cho biết được thẩy cô báo tin... gia đình giục em dây sớm, đi bộ, qua đỏ từ lúc 6 giờ sáng, ra tới huyện hơn 12 giờ trựa... sau đó về thị xã nhân học bổng. Cô bé học rất giỏi, khuôn mặt xinh xắn, thông minh luôn được thấy cô, bạn bẻ, làng xóm yêu mến và thật xúc động khi được nhận học bổng VKS với số tiên 450.000 đóng. Trong số các em còn có em là học sinh dân tộc Khơme. Sau khi nhân học bổng, nhiều em đã cảm động nói lên lòng biết ơn với các anh chỉ cán bô sinh viên Việt Nam đang học tập và làm việc ở nước ngoài cũng như những ban bè quốc tế đã đóng góp vào quỹ học bổng VKS và cảm ơn báo Tiến Phong đã chuyển đến niềm đông viên to lớn này đối với các em ở vùng xa, vùng sâu của đồng bằng sông Cửu Long giữa những ngày tháng 4 lịch sử.