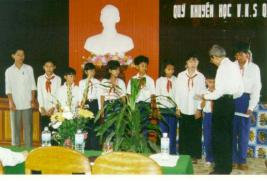

#### ' BÁO TIỀN PHONG... (Tiếp theo trang 1)

Ngọc Bộ, Nguyễn Văn Minh - Phó tổng biên tập bảo Tiền Phong cũng ông Ngô Hạ- đại diện Quỹ khuyên học VKS đã tiên hành lễ trao học bổng cho các em học sinh.

Và nhân dịp kỷ niệm ngày lịch sử 30/4, đồng chi Dương Xuân Nam- UV Thương vụ T.W Đoàn, Tổng biên tập bảo Tiên Phong đã trao 70 suất học bổng VKS cho học sinh nghên thước các huyện vùng sảu, học sinh dân tộc tế người tại hai tính Đổng Thập và Sôc Trăng.

Lê trao học bống VKS tại hội trường Sở GD-Đ1 tình Đóng Tháp đã diễn ra trong không khi trang nghiêm, cảm động, Những suất học bông từ tay các đống chi Dương Xuân Nam, Tổng biên tập bảo Tiến Phong, Phạm Chi Năng-GĐ Sở GD-Đ1, đồng chi Nguyên Thánh Thơ, Bị thư Tình Đoán Đống Tháp trao tiến vày cho các mo chi là sự gối gẩm, quan tâm và tin yêu vào thế hệ tương

Hoàn cảnh của 35 em được nhận học bống khi biết đến không mối ai trong chúng ta có thể thời được, Cả 10 em nhỏ là com thương binh, giả đình nghào, ngoài giớ học các em cơn phụ giúp cha mệ di làm thuộ, làm mướn... kiếm án từng bữa trong các huyên vùng sâu Đống Tháp Muối như: Tân Hồng, Hồng Ngự, Tam Nong và Cao Liên... Em Lương Văn Nút, học sinh lớp TA3 tướng PTCS Phú Thánh A, Xã Phú Thọ, huyện Hồng Ngự lên nhận học bống chân côn lấm lêm phên. Em cho biết con sẽ mang tiên về đưà cho mẹ... Gia đình rất