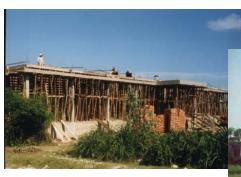

#### Joint Activities with Vietnam Tropical Storms Relief Fund

Built four school TrungDon, HuongHo, QuangXuyen, HuongHoa