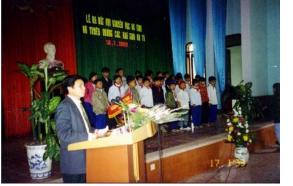

#### Báo Tiền Phong trao 70 suất học bổng VKS tai

HAI TÍNH ĐỒNG THÁP, SÓC TRĂNG

Bảo Tiến Phong đã trao học bổng Quỹ khuyến học VKS lần thứ 3 góm 280 suất cho học sinh nghèo hiếu học tại 8 tỉnh thành trong cả nước. Vừa qua, tại khu vực miến Trung và Tây Nguyên, các tỉnh Bắc Kạn, Cao Bằng đóng chiiLương

#### ' BÁO TIỀN PHONG... (Tiếp theo trang 1)

Ngọc Bộ, Nguyễn Văn Minh - Phó tổng biên tập bảo Tiền Phong cũng ông Ngô Hạ- đại diện Quỹ khuyên học VKS đã tiên hành lễ trao học bổng cho các em học sinh.

Và nhân dịp kỷ niệm ngày lịch sử 30/4, đồng chi Dương Xuân Nam- UV Thương vụ T.W Đoàn, Tổng biên tập bảo Tiên Phong đã trao 70 suất học bổng VKS cho học sinh nghên thước các huyện vùng sảu, học sinh dân tộc tế người tại hai tính Đổng Thập và Sôc Trăng.

Lê trao học bống VKS tại hội trường Sở GD-Đ1 tình Đóng Tháp đã diễn ra trong không khi trang nghiêm, cảm động, Những suất học bông từ tay các đống chi Dương Xuân Nam, Tổng biên tập bảo Tiến Phong, Phạm Chi Năng-GĐ Sở GD-Đ1, đồng chi Nguyên Thánh Thơ, Bị thư Tình Đoán Đống Tháp trao tiến vày cho các mo chi là sự gối gẩm, quan tâm và tin yêu vào thế hệ tương